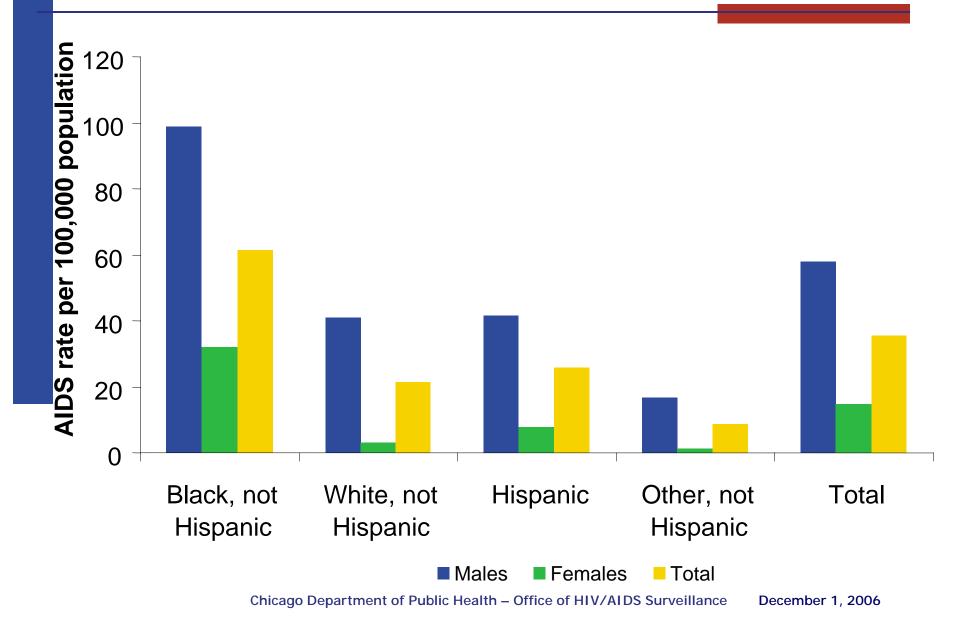

# Average Annual Adult and Adolescent AIDS Rate by Sex and Race/Ethnicity Groups, 2004-2005, Chicago (as of 9/30/2006)