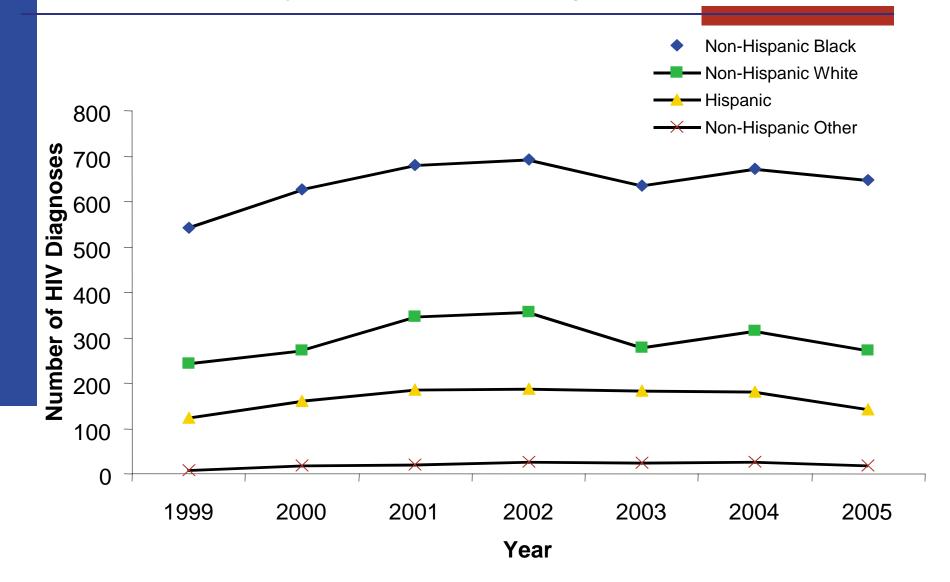

### Number of Adult and Adolescent HIV Diagnoses by Race/Ethnicity, 1999-2005, Chicago (as of 9/30/2006)