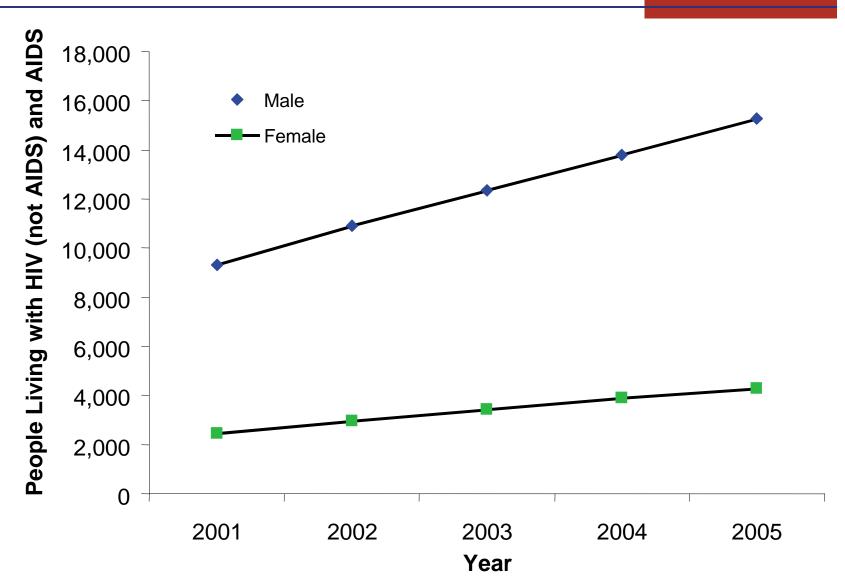

# Number of Adults and Adolescents Living with HIV/AIDS by Sex, 2001-2005, Chicago as of (9/30/2006)