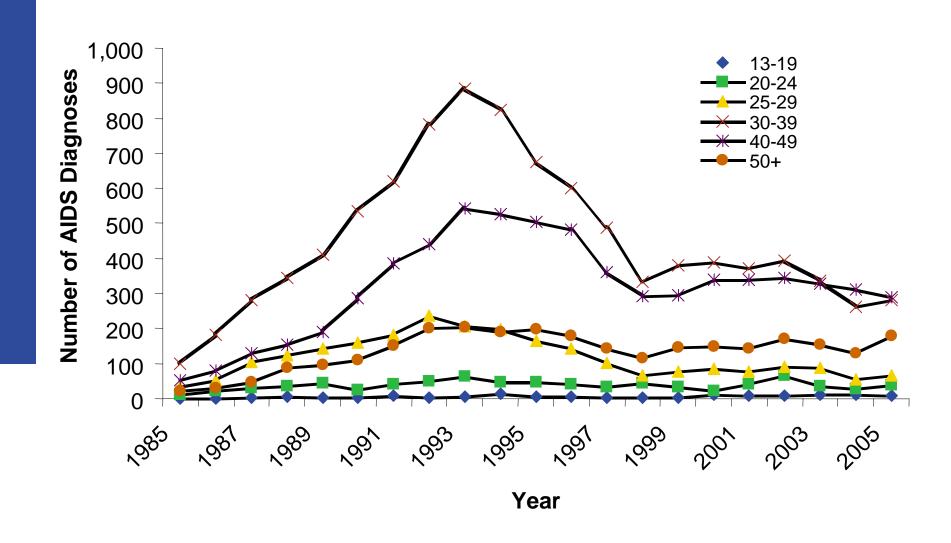

#### Number of Adult and Adolescent AIDS Diagnoses by Age Group, 1985-2005, Chicago (as of 9/30/2006)

Number of Adult and Adolescent AIDS Diagnoses by Mode of Transmission, 1985-2005, Chicago (as of 9/30/2006)