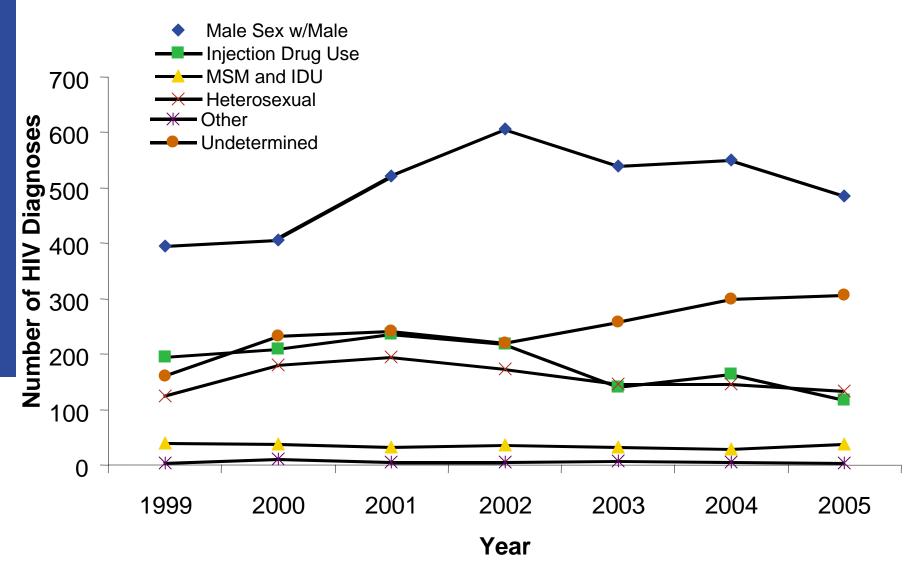

# Number of Adult and Adolescent HIV Diagnoses by Mode of Transmission, 1999-2005, Chicago (as of 9/30/2006)