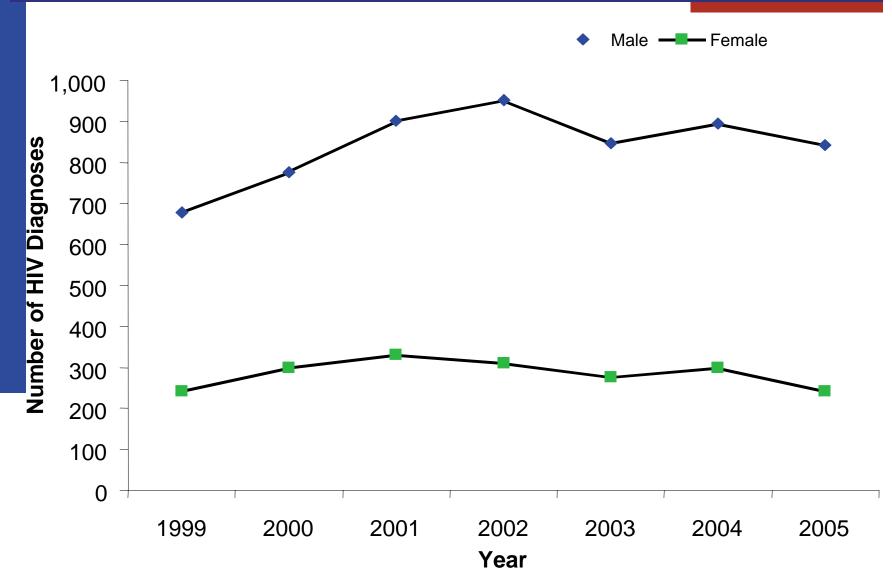

# Number of Adult and Adolescent HIV Diagnoses by Sex, 1999-2005, Chicago (as of 9/30/2006)