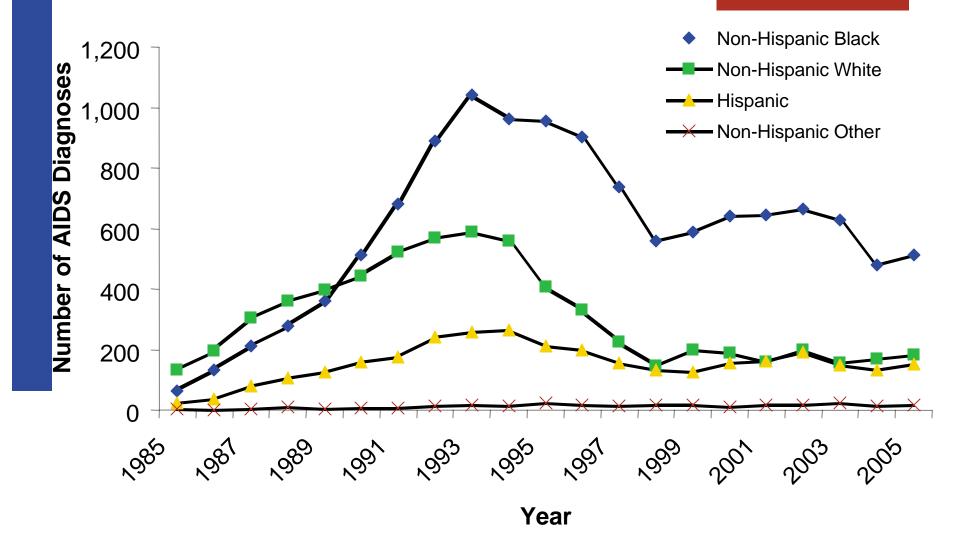

### Number of Adult and Adolescent AIDS Diagnoses by Race/Ethnicity, 1985-2005, Chicago (as of <u>9/30/2006</u>)