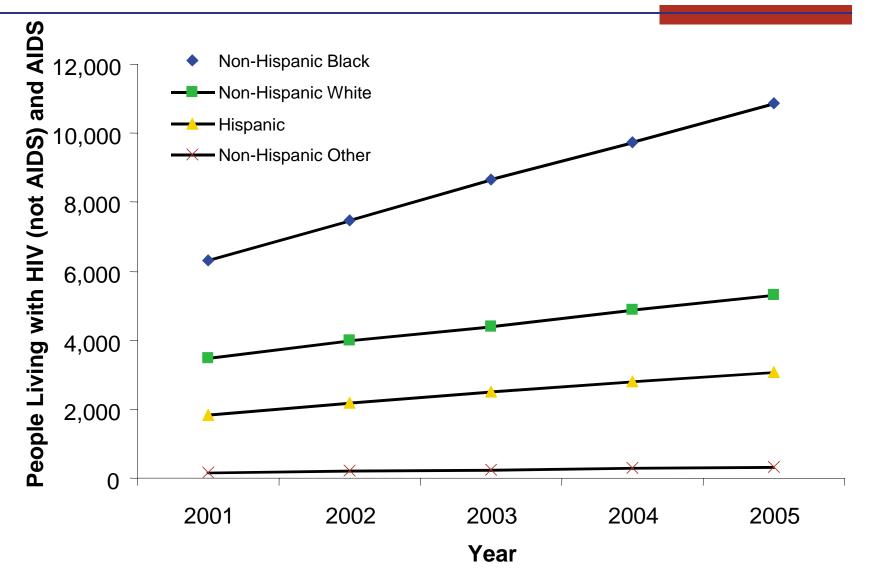

# Number of Adults and Adolescents Living with HIV/AIDS by Race/Ethnicity, 2001-2005, Chicago (as of 9/30/2006)