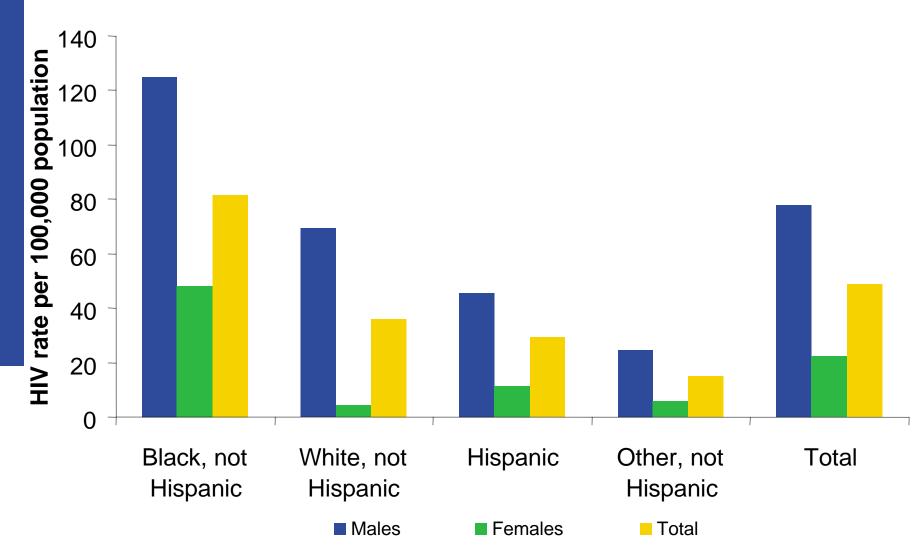

Average Annual Adult and Adolescent HIV Rate by Sex and Race/Ethnicity Groups, 2004-2005, Chicago (as of 9/30/2006)