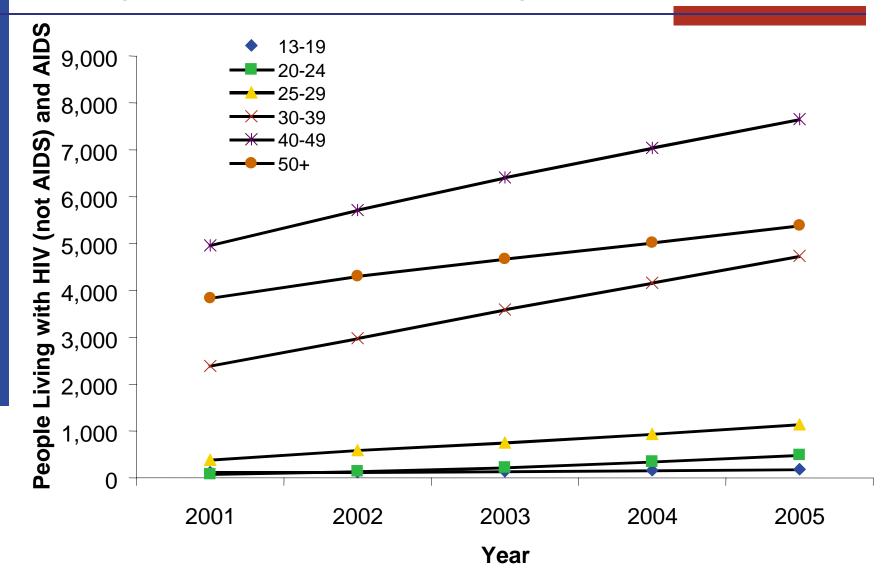

# Number of Adults and Adolescents Living with HIV/AIDS by Age Group, 2001-2005, Chicago (as of 9/30/2006)