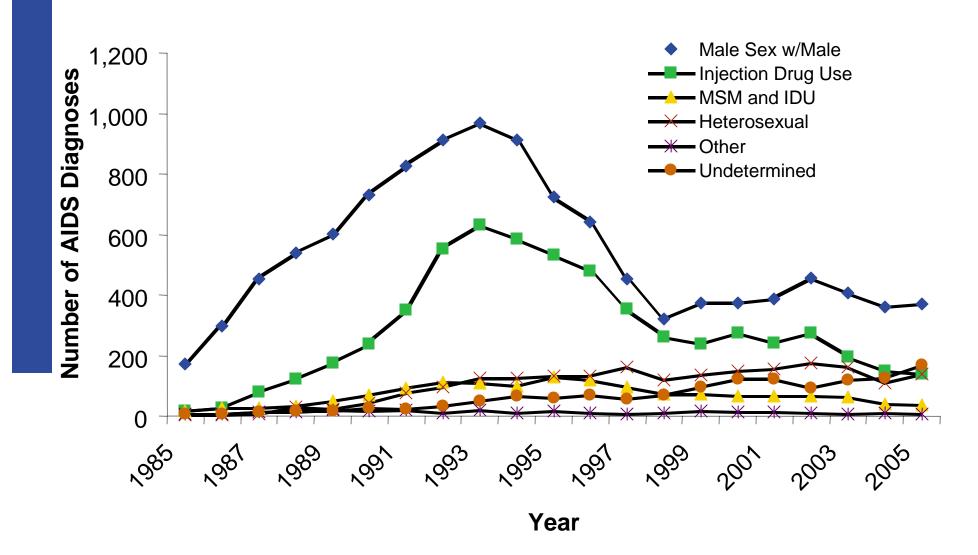

#### Number of Adult and Adolescent AIDS Diagnoses by Age Group, 1985-2005, Chicago (as of 9/30/2006)

Number of Adult and Adolescent AIDS Diagnoses by Mode of Transmission, 1985-2005, Chicago (as of 9/30/2006)