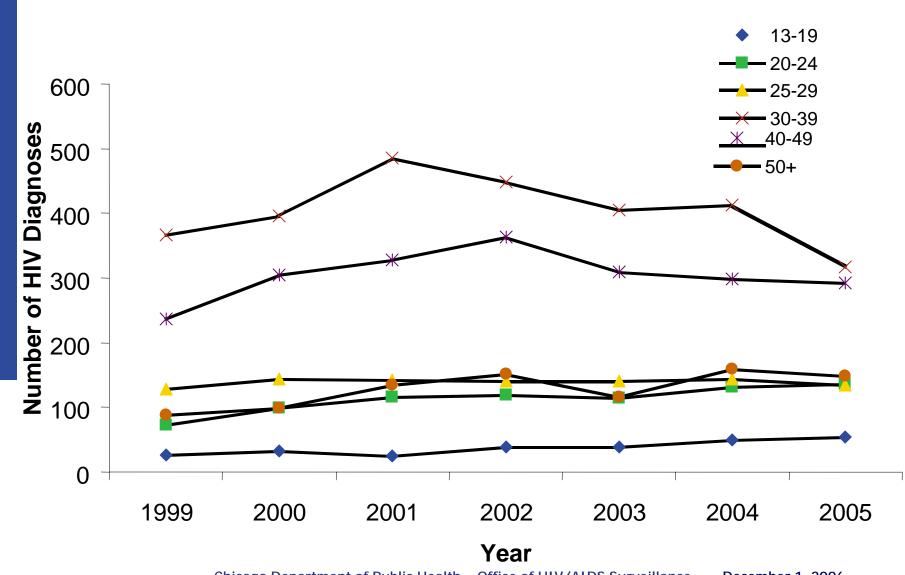

#### Number of Adult and Adolescent HIV Diagnoses by Age Group, 1999-2005, Chicago (as of 9/30/2006)