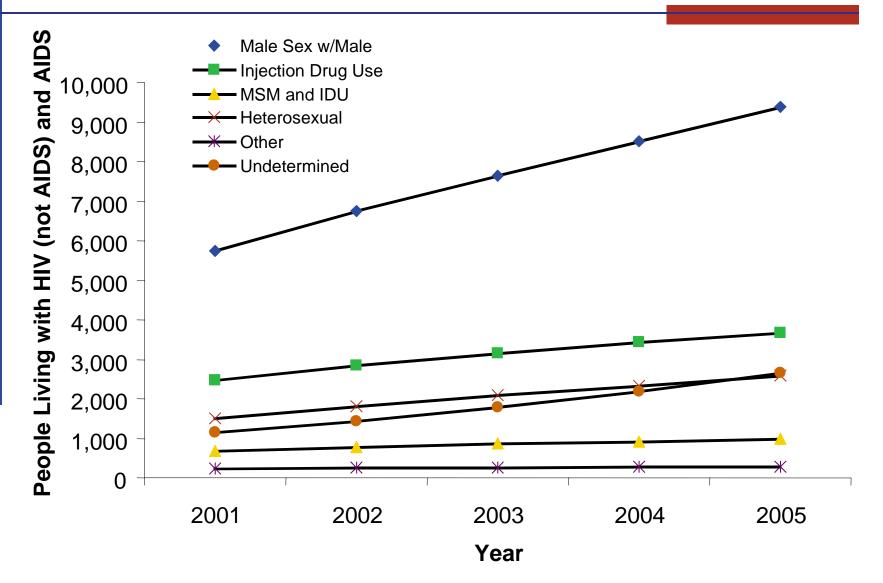

#### Number of Adult and Adolescent AIDS Diagnoses by Age Group, 1985-2005, Chicago (as of 9/30/2006)

Number of Adult and Adolescent AIDS Diagnoses by Mode of Transmission, 1985-2005, Chicago (as of 9/30/2006)