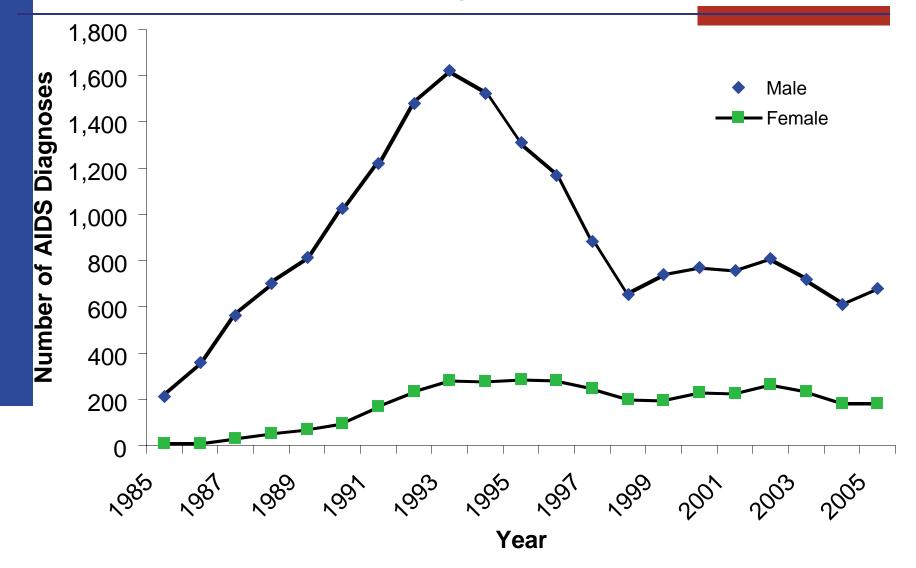

### Number of Adult and Adolescent AIDS Diagnoses by Sex, 1985-2005, Chicago (as of 9/30/2006)