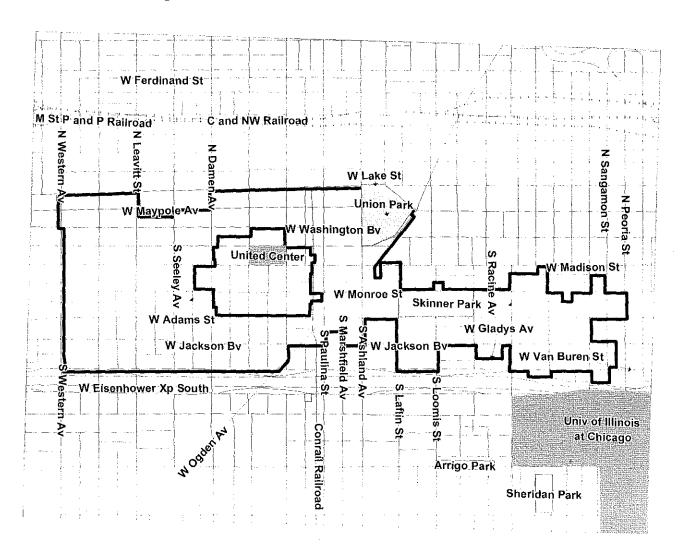

County:Cook

Unit Code: 016/620/30

Reporting Fiscal Year: 2012

Fiscal Year End: 12/31 /:2012

| 60th and Western                             | 5/9/1996   | 5/9/2019   |
|----------------------------------------------|------------|------------|
| 63rd/Ashland                                 | 3/29/2006  | 12/31/2030 |
| 63rd/Pulaski                                 | 5/17/2000  | 12/31/2024 |
| 67th/Cicero                                  | 10/2/2002  | 12/31/2026 |
| 67th/Wentworth                               | 5/04/2011  | 12/31/2035 |
| 69th/Ashland                                 | 11/3/2004  | 12/31/2028 |
| 71st and Stony Island                        | 10/7/1998  | 10/7/2021  |
| 72nd and Cicero                              | 11/17/1993 | 12/31/2012 |
| 73rd and Kedzie                              | 11/17/1993 | 12/31/2012 |
| 73rd/University                              | 9/13/2006  | 12/31/2030 |
| 79th and Cicero                              | 6/8/2005   | 12/31/2029 |
| 79th Street Corridor                         | 7/8/1998   | 7/8/2021   |
| 79th Street/Southwest Highway                | 10/3/2001  | 12/31/2025 |
| 79th/Vincennes                               | 9/27/2007  | 12/31/2031 |
| 83rd/Stewart                                 | 3/31/2004  | 12/31/2028 |
| 87th/Cottage Grove                           | 11/13/2002 | 12/31/2026 |
| 89th and State                               | 4/1/1998   | 4/1/2021   |
| 95th and Western                             | 7/13/1995  | 7/13/2018  |
| 95th Street and Stony Island                 | 5/16/1990  | 12/31/2014 |
| Addison Corridor North                       | 6/4/1997   | 6/4/2020   |
| Addison South                                | 5/9/2007   | 12/31/2031 |
| Archer Courts                                | 5/12/1999  | 12/31/2023 |
| Archer/ Central                              | 5/17/2000  | 12/31/2024 |
| Archer/Western                               | 2/11/2009  | 12/31/2033 |
| Armitage/Pulaski                             | 6/13/2007  | 12/31/2031 |
| Austin/Commercial                            | 9/27/2007  | 12/31/2031 |
| Avalon Park/South Shore                      | 7/31/2002  | 12/31/2026 |
| Avondale                                     | 7/29/2009  | 12/31/2033 |
| Belmont/ Central                             | 1/12/2000  | 12/31/2024 |
| Belmont/Cicero                               | 1/12/2000  | 12/31/2024 |
| Bronzeville                                  | 11/4/1998  | 12/31/2022 |
| Bryn Mawr/Broadway                           | 12/11/1996 | 12/11/2019 |
| Calumet Avenue/Cermak Road                   | 7/29/1998  | 7/29/2021  |
| Calumet River                                | 3/10/2010  | 12/31/2034 |
| Canal/Congress                               | 11/12/1998 | 12/31/2022 |
| Central West                                 | 2/16/2000  | 12/31/2024 |
| Chicago/ Kingsbury                           | 4/12/2000  | 12/31/2024 |
| Chicago/Central Park                         | 2/27/2002  | 12/31/2026 |
| Chicago Lakeside Development – Phase 1 (USX) | 5/12/2010  | 12/31/2034 |
| Cicero/Archer                                | 5/17/2000  | 12/31/2024 |
| Clark Street and Ridge Avenue                | 9/29/1999  | 9/29/2022  |
| Clark/Montrose                               | 7/7/1999   | 17/7/2022  |
| Commercial Avenue                            | 11/13/2002 | 12/31/2026 |