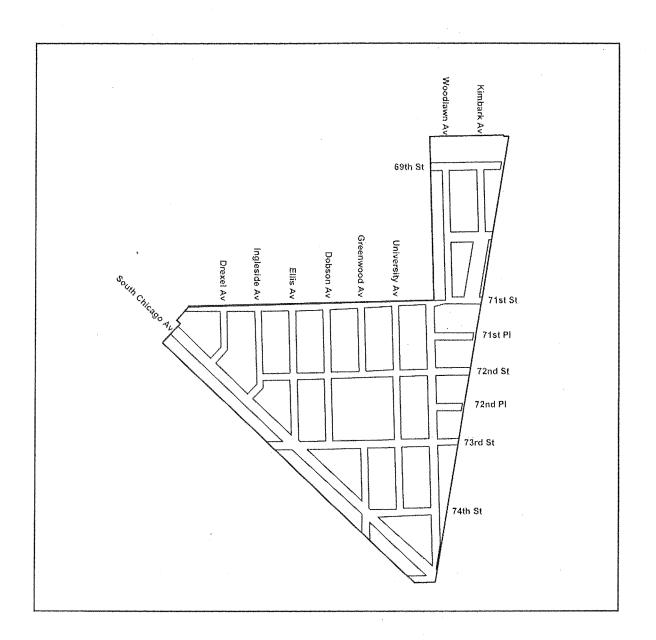

| Name of Redevelopment Project Area: 73rd/University Redevelopment Project Area                             |  |  |
|------------------------------------------------------------------------------------------------------------|--|--|
| Primary Use of Redevelopment Project Area*: Combination/Mixed                                              |  |  |
| If "Combination/Mixed" List Component Types: Commercial/Residential                                        |  |  |
| Under which section of the Illinois Municipal Code was Redevelopment Project Area designated? (check one): |  |  |
| Tax Increment Allocation Redevelopment Act X Industrial Jobs Recovery Law                                  |  |  |