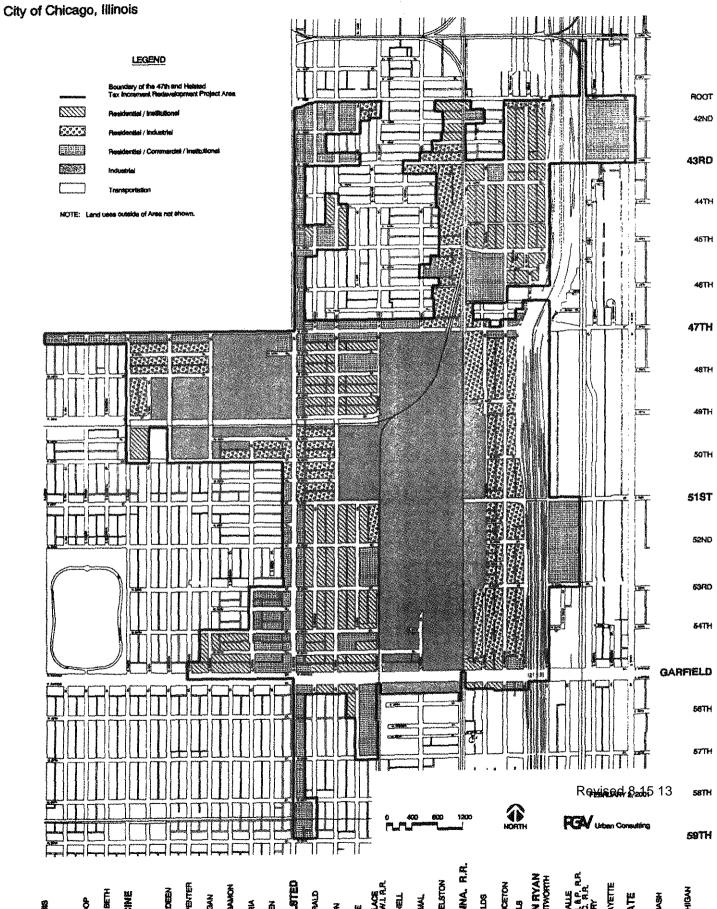

#### Maps

In the "Maps" section the existing Exhibit 3, "Generalized Land Use Plan, February 2, 2001" is to be deleted and replaced with the following: "Exhibit C, Revised, August 15, 2013". The proposed ordinance would amend the land use map for parcels located along the north and south sides West Garfield Boulevard, generally, between Normal and Stewart Avenues. The proposed land use classifications will be changed from the residential/institutional classification to the industrial).

#### Exhibit C

Generalized Land Use Plan 47th and Halsted Redevelopment Area

#### B. Generalized Land Use Plan

The generalized land use plan for the Area is presented on Exhibit C, Generalized Land Use Plan included as Attachment Two of the Appendix. The generalized land use plan for the Area will be in effect upon adoption of this Plan. This land use plan is a generalized plan in that it states land use categories and even alternative land uses that apply to each block in the Area. Existing land uses that are not consistent with these categories may be permitted to remain. However, TIF assistance will only be provided for those properties in conformity with this generalized land use plan.

The generalized land use plan highlights opportunities for industrial and business improvement, enhancement and new development within the Area. The generalized land use plan is focused on maintaining and enhancing sound and viable existing businesses, promoting new business development and residential development at selected locations. The generalized land use plan designates nine (9) land use categories within the Area as follows:

- i. Residential
- ii. Residential/Institutional
- iii. Residential/Industrial
- iv. Residential/Commercial
- v. Commercial

- vi. Institutional/Public/Semi-Public
- vii. Industrial
- viii. Industrial/Institutional
- ix. Transportation

These nine categories, and their location on Exhibit C, Generalized Land Use Plan, included in Attachment Two of the Appendix were developed from several factors: existing land use, the existing underlying zoning district and the land use anticipated in the future. The categories are further identified below. The following discussion of these categories and the sub-areas where they occur are general in nature, for specific locations within the Area reference should be made to Exhibit C.