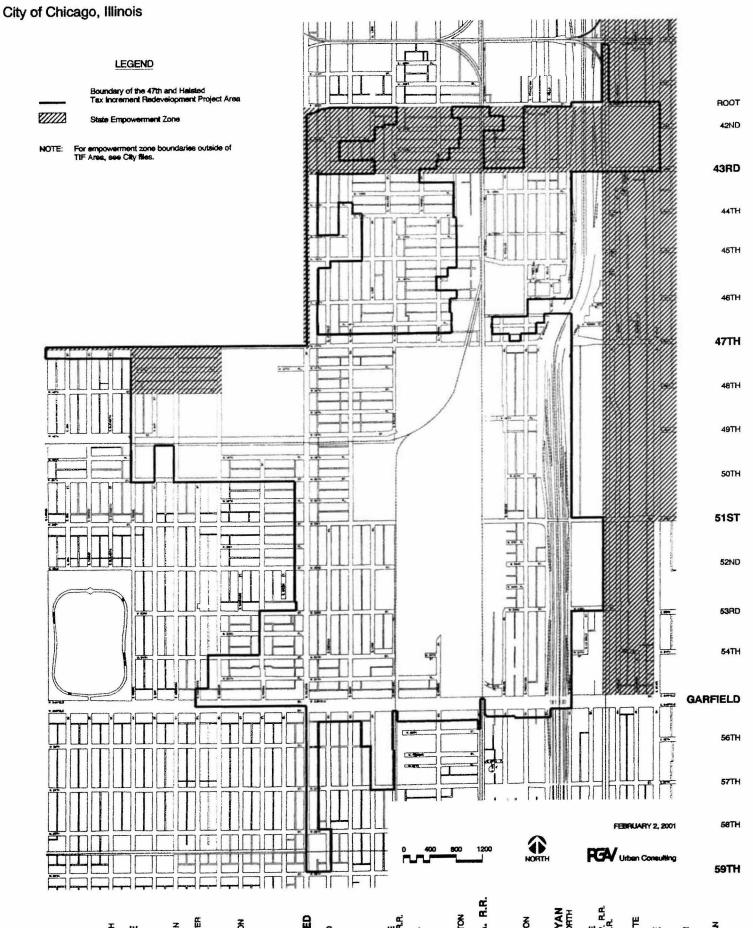

The City has begun to implement capital improvements for street and alley repair and repaving of some streets in and near the Area. The entire Area is located in either Enterprise Zone 2 or Enterprise Zone 6 (see Exhibit G, Enterprise Zone Map in Attachment Two of the Appendix) and a portion of the Area is also located in the Federal Empowerment Zone Program (see Exhibit F, Empowerment Zone Map in Attachment Two of the Appendix).

The City and the State of Illinois ("State") have designated all of the Area as part of Enterprise Zone 2 or Enterprise Zone 6 (see Exhibit G, Enterprise Zone Map in Attachment Two of the Appendix). In addition, the City and the U. S. department of Housing and Urban Development have included 12% of the Area in the Federal Empowerment Zone Program (see Exhibit F, Empowerment Zone Map in Attachment Two of the Appendix).

The City and State have designated a significant portion of the Area as State of Illinois Enterprise Zone and a Federal Empowerment Zone. These designations are in response to the deteriorating conditions in the area, recognition of the significant needs of the Area, and realization that financial incentives are required to attract private investment. In addition, as previously noted, a portion of the Area is included within one of the 22 industrial corridors identified by the City.