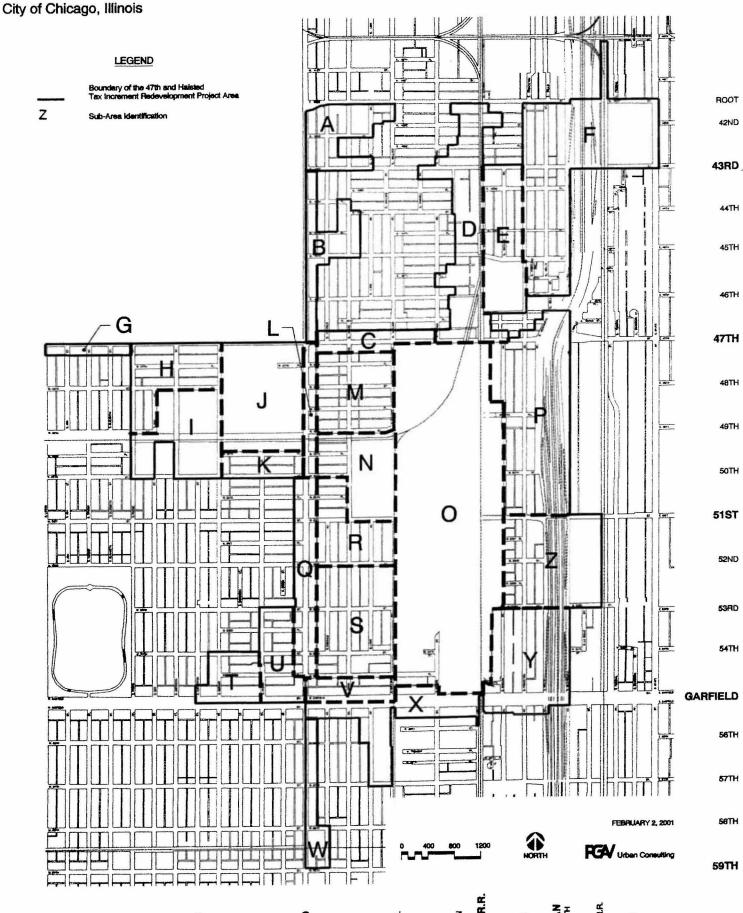

<sup>&</sup>lt;sup>2</sup> Sub-Areas are identified in Exhibit E, Attachment Two of the Appendix.

eight factors are present to a minor extent, and declining or sub-par EAV growth is present for the entire Area<sup>3</sup>. **Table 5-4**, **Summary Table Of Blighted Area Statutory Factors**, indicates that two or more of the first set of six factors exist on all vacant property in the Area and that three of the first set of six factors exist to a major extent.

Table 5-3
Summary Table Of Conservation Area Statutory Factors

|    | FACTOR <sup>1</sup>                  | EXISTING IN AREA <sup>2</sup>             |  |
|----|--------------------------------------|-------------------------------------------|--|
|    | $ m Age^3$                           | 86% of bldgs. exceed 35 years of age.     |  |
| 1  | Dilapidation                         | Minor Extent                              |  |
|    |                                      | (12% of bldgs. & 15% of improved parcels) |  |
| 2  | Obsolescence                         | Minor Extent                              |  |
|    |                                      | (31% of bldgs.)                           |  |
| 3  | Deterioration                        | Major Extent                              |  |
|    |                                      | (93% of bldgs. & 93% of improved parcels) |  |
| 4  | Illegal use of individual structures | Minor Extent                              |  |
|    |                                      | (less than 1% of bldgs.)                  |  |
| 5  | Presence of structures below         | Minor Extent                              |  |
|    | minimum code standards               | (12% of bldgs.)                           |  |
| 6  | Excessive vacancies                  | Minor Extent                              |  |
|    |                                      | (10% of bldgs.)                           |  |
| 7  | Lack of ventilation, light or sani-  | Minor Extent                              |  |
|    | tary facilities                      | (3% of bldgs.)                            |  |
| 8  | Inadequate utilities                 | Not Present                               |  |
| 9  | Excessive land coverage              | Minor Extent                              |  |
|    |                                      | (43% of improved parcels)                 |  |
| 10 | Deleterious land use or layout       | Major Extent                              |  |
|    |                                      | (92% of sub-areas)                        |  |
| 11 | Environmental clean-up               | Minor Extent                              |  |
|    |                                      | (4% of sub-areas)                         |  |
| 12 | Lack of Community Planning           | Major Extent                              |  |
|    |                                      | (88% of sub-areas)                        |  |
| 13 | Declining or sub-par EAV growth      | Present                                   |  |

<sup>&</sup>lt;sup>3</sup> Factors are considered to exist to a major extent if they are present on 50% or more of the parcels, buildings or sub-areas within the Area, and considered to exist to a minor extent if they are present on less then 50% of the parcels, buildings or sub-areas in the Area.

#### Notes:

- 1 Only three factors are required by the Act for eligibility. Twelve factors are present in the Area.
- 2 Factors found to exist on more then 50% of the structures, parcels or sub-areas in the Area were identified as being found to a major extent. Factors found to exist on less then 50% of the structures, parcels, and sub-areas in the Area were identified as being found to a minor extent. Three factors were found to exist to a major extent, eight were found to exist to a minor extent and declining or sub-par EAV growth for the entire Area was present.
- 3 Age, although not a blighting factor for designation, is a threshold that must be met before an Area can qualify as a Conservation Area.