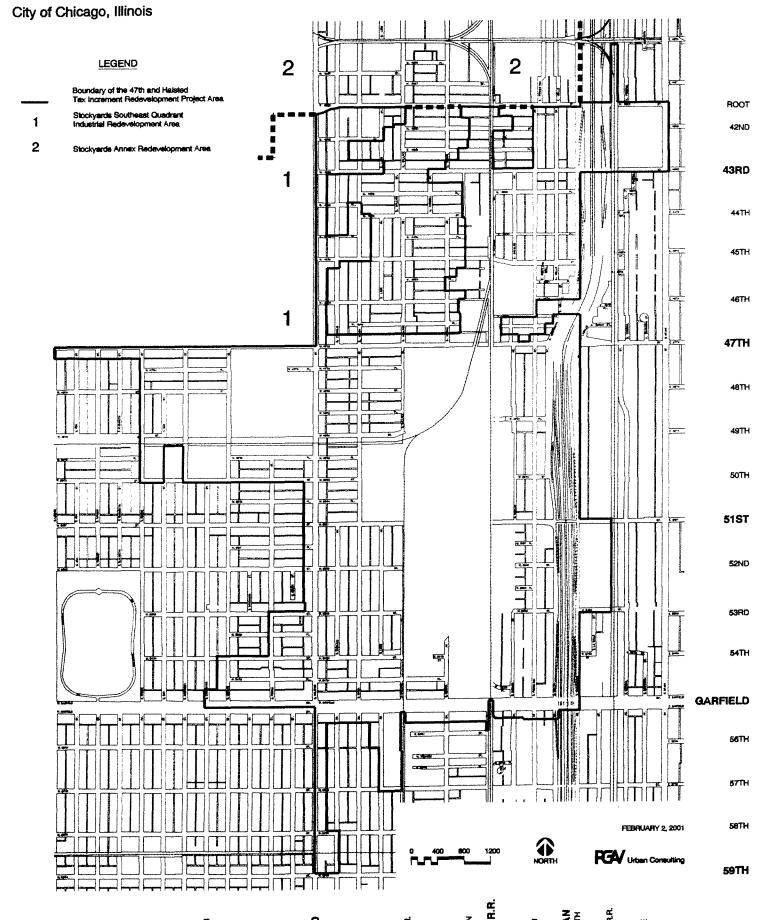

Two redevelopment areas have been established to the north and west of the Area. The Stockyards Southeast Quadrant Industrial Redevelopment Area, and the

<sup>&</sup>lt;sup>3</sup> Sub-Areas are identified in Exhibit E, Attachment Two of the Appendix.

Stockyards Annex Redevelopment Project Area are adjacent to the Area. The establishment of these two areas has resulted in an increase in development activity north and west of the Area. The City is also in the process of creating a Tax Increment Financing district immediately west of, and adjacent to, the Area to be known as the 47th and Ashland Redevelopment Area.

The City has begun to implement capital improvements for street and alley repair and repaving of some streets in and near the Area. The entire Area is located in either Enterprise Zone 2 or Enterprise Zone 6 (see Exhibit G, Enterprise Zone Map in Attachment Two of the Appendix) and a portion of the Area is also located in the Federal Empowerment Zone Program (see Exhibit F, Empowerment Zone Map in Attachment Two of the Appendix).

The City and the State of Illinois ("State") have designated all of the Area as part of Enterprise Zone 2 or Enterprise Zone 6 (see Exhibit G, Enterprise Zone Map in Attachment Two of the Appendix). In addition, the City and the U. S. department of Housing and Urban Development have included 12% of the Area in the Federal Empowerment Zone Program (see Exhibit F, Empowerment Zone Map in Attachment Two of the Appendix).