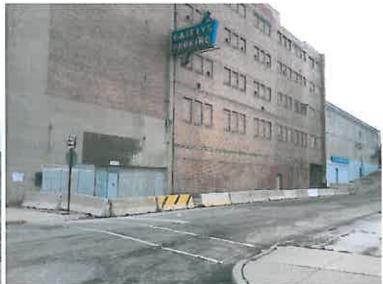

This screen identified past commercial uses at the Site addresses. Chicago Department of Public Health (CDPH) records indicate an underground storage tank (UST) is possibly located on the Site address 11201 S. Michigan Ave and two above ground storage tanks were removed from this address in 1994. CDPH records also identified USTs on properties adjacent to the Site. CDPH records also reported on-site fly dumping at 11200 S Edbrooke Ave; however, this is not an environmental concern because it is described as tires and debris. Sanborn Fire Insurance Maps indicated that printing and plating companies were located west of the Michigan Ave Site addresses and these operations pose a possible environmental concern.

## Supporting Information

The following table summarizes the results of each record reviewed. Additional detail is provided in the attachments.

| Record                                      | Record Rev                                                                                                                                                                                                                                                                                                                                                                                                                                                                                                                                                                      | view Results                                                                                                                                                                                                                                                                                                                                                                                                                                                                                                                                  |
|---------------------------------------------|---------------------------------------------------------------------------------------------------------------------------------------------------------------------------------------------------------------------------------------------------------------------------------------------------------------------------------------------------------------------------------------------------------------------------------------------------------------------------------------------------------------------------------------------------------------------------------|-----------------------------------------------------------------------------------------------------------------------------------------------------------------------------------------------------------------------------------------------------------------------------------------------------------------------------------------------------------------------------------------------------------------------------------------------------------------------------------------------------------------------------------------------|
| Туре                                        | On-Site                                                                                                                                                                                                                                                                                                                                                                                                                                                                                                                                                                         | Adjacent                                                                                                                                                                                                                                                                                                                                                                                                                                                                                                                                      |
| AIS Files                                   | <ul> <li>2006 Property Screen for 11152 S<br/>Edbrooke Ave: CDPH records were<br/>included in the property screen; CDPH<br/>records are summarized in the last row<br/>of this table.</li> <li>2009 Demolition Screen for 11200 S<br/>Edbrooke Ave: indicated orphan USTs<br/>may exist and illegal dumping at the<br/>property (described in the last row of<br/>this table).</li> <li>2010 and 2012 NEPA Environmental<br/>Compliance Certification indicating the<br/>building on 11200 S Edbrooke Ave<br/>/11227 S Michigan Ave was approved<br/>for demolition.</li> </ul> | Not applicable.                                                                                                                                                                                                                                                                                                                                                                                                                                                                                                                               |
| Sanborn Fire<br>Insurance Maps<br>1897-1950 | <ul> <li>1897: Vacant land.</li> <li>1911: Developed land between<br/>Michigan Ave and Curtis Ave just north<br/>and south of E 112th St. Commercial<br/>stores including an undertaker and<br/>steam laundry, south of 112th St and<br/>residential to the north of 112th St.</li> <li>1939 -1950- Curtis Ave was renamed to<br/>Edbrooke Ave. Department stores with<br/>sub basements and a parking garage<br/>south of 112<sup>th</sup> St and parking located<br/>north of 112th St</li> </ul>                                                                             | <ul> <li>North (north of 112th St): 1897 vacant<br/>land; 1939-1950 residential and<br/>commercial stores</li> <li>South (south on both Michigan Ave and<br/>Edbrooke Ave): 1939-1950 residential<br/>and commercial stores</li> <li>East (east side of Edbrooke Ave): 1939<br/>-1950 residential</li> <li>West (west side of Michigan Ave): 1897<br/>residential and commercial stores; 1911<br/>commercial stores and offices; 1939<br/>commercial stores and plating works<br/>1950 commercial stores and printing<br/>location</li> </ul> |
| CDPH Records                                | <ul> <li>11201 S Michigan Ave: two ASTs were<br/>found and removed in 1994; however,<br/>the UST that was being investigated<br/>was not located.</li> <li>11200 S Edbrooke Ave: 1999 fly<br/>dumping of tires and debris.</li> <li>11201 S Michigan Ave demolition<br/>completed in 2019</li> </ul>                                                                                                                                                                                                                                                                            | <ul> <li>11151 S Michigan Ave: 1000-gallon fuel<br/>oil tank; 11155 S Michigan Ave: 1000-<br/>gallon fuel oil tank;</li> <li>11200 S Michigan Ave: 1000-gallon fuel<br/>oil tank;</li> <li>11218 S Michigan Ave: 1,000-15,000<br/>fuel oil tank;</li> <li>11211 S Edbrooke Ave: Auto repairs on<br/>site and oil dumping in the back of the<br/>garage and alley.</li> </ul>                                                                                                                                                                  |