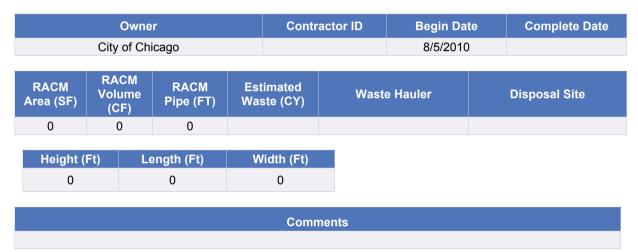

## Supporting Information

The following table summarizes the results of each record reviewed. Additional detail is provided in the attachments.

| Record                                      | Record Rev                                                                                                                                                                                                                                                                                                                                                                                                                                                                                                                                                                      | view Results                                                                                                                                                                                                                                                                                                                                                                                                                                                                                                                                  |
|---------------------------------------------|---------------------------------------------------------------------------------------------------------------------------------------------------------------------------------------------------------------------------------------------------------------------------------------------------------------------------------------------------------------------------------------------------------------------------------------------------------------------------------------------------------------------------------------------------------------------------------|-----------------------------------------------------------------------------------------------------------------------------------------------------------------------------------------------------------------------------------------------------------------------------------------------------------------------------------------------------------------------------------------------------------------------------------------------------------------------------------------------------------------------------------------------|
| Туре                                        | On-Site                                                                                                                                                                                                                                                                                                                                                                                                                                                                                                                                                                         | Adjacent                                                                                                                                                                                                                                                                                                                                                                                                                                                                                                                                      |
| AIS Files                                   | <ul> <li>2006 Property Screen for 11152 S<br/>Edbrooke Ave: CDPH records were<br/>included in the property screen; CDPH<br/>records are summarized in the last row<br/>of this table.</li> <li>2009 Demolition Screen for 11200 S<br/>Edbrooke Ave: indicated orphan USTs<br/>may exist and illegal dumping at the<br/>property (described in the last row of<br/>this table).</li> <li>2010 and 2012 NEPA Environmental<br/>Compliance Certification indicating the<br/>building on 11200 S Edbrooke Ave<br/>/11227 S Michigan Ave was approved<br/>for demolition.</li> </ul> | Not applicable.                                                                                                                                                                                                                                                                                                                                                                                                                                                                                                                               |
| Sanborn Fire<br>Insurance Maps<br>1897-1950 | <ul> <li>1897: Vacant land.</li> <li>1911: Developed land between<br/>Michigan Ave and Curtis Ave just north<br/>and south of E 112th St. Commercial<br/>stores including an undertaker and<br/>steam laundry, south of 112th St and<br/>residential to the north of 112th St.</li> <li>1939 -1950- Curtis Ave was renamed to<br/>Edbrooke Ave. Department stores with<br/>sub basements and a parking garage<br/>south of 112<sup>th</sup> St and parking located<br/>north of 112th St</li> </ul>                                                                             | <ul> <li>North (north of 112th St): 1897 vacant<br/>land; 1939-1950 residential and<br/>commercial stores</li> <li>South (south on both Michigan Ave and<br/>Edbrooke Ave): 1939-1950 residential<br/>and commercial stores</li> <li>East (east side of Edbrooke Ave): 1939<br/>-1950 residential</li> <li>West (west side of Michigan Ave): 1897<br/>residential and commercial stores; 1911<br/>commercial stores and offices; 1939<br/>commercial stores and plating works<br/>1950 commercial stores and printing<br/>location</li> </ul> |
| CDPH Records                                | <ul> <li>11201 S Michigan Ave: two ASTs were<br/>found and removed in 1994; however,<br/>the UST that was being investigated<br/>was not located.</li> <li>11200 S Edbrooke Ave: 1999 fly<br/>dumping of tires and debris.</li> <li>11201 S Michigan Ave demolition<br/>completed in 2019</li> </ul>                                                                                                                                                                                                                                                                            | <ul> <li>11151 S Michigan Ave: 1000-gallon fuel<br/>oil tank; 11155 S Michigan Ave: 1000-<br/>gallon fuel oil tank;</li> <li>11200 S Michigan Ave: 1000-gallon fuel<br/>oil tank;</li> <li>11218 S Michigan Ave: 1,000-15,000<br/>fuel oil tank;</li> <li>11211 S Edbrooke Ave: Auto repairs on<br/>site and oil dumping in the back of the<br/>garage and alley.</li> </ul>                                                                                                                                                                  |