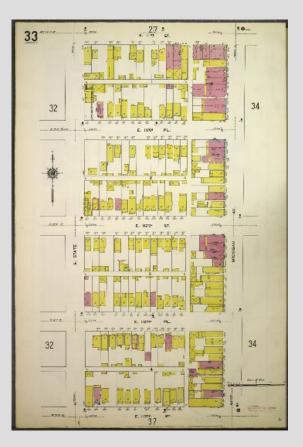

## Supporting Information

The following table summarizes the results of each record reviewed. Additional detail is provided in the attachments.

| Record                                      | Record Rev                                                                                                                                                                                                                                                                                                                                                                                                                                                                                                                                                                      | view Results                                                                                                                                                                                                                                                                                                                                                                                                                                                                                                                                  |
|---------------------------------------------|---------------------------------------------------------------------------------------------------------------------------------------------------------------------------------------------------------------------------------------------------------------------------------------------------------------------------------------------------------------------------------------------------------------------------------------------------------------------------------------------------------------------------------------------------------------------------------|-----------------------------------------------------------------------------------------------------------------------------------------------------------------------------------------------------------------------------------------------------------------------------------------------------------------------------------------------------------------------------------------------------------------------------------------------------------------------------------------------------------------------------------------------|
| Туре                                        | On-Site                                                                                                                                                                                                                                                                                                                                                                                                                                                                                                                                                                         | Adjacent                                                                                                                                                                                                                                                                                                                                                                                                                                                                                                                                      |
| AIS Files                                   | <ul> <li>2006 Property Screen for 11152 S<br/>Edbrooke Ave: CDPH records were<br/>included in the property screen; CDPH<br/>records are summarized in the last row<br/>of this table.</li> <li>2009 Demolition Screen for 11200 S<br/>Edbrooke Ave: indicated orphan USTs<br/>may exist and illegal dumping at the<br/>property (described in the last row of<br/>this table).</li> <li>2010 and 2012 NEPA Environmental<br/>Compliance Certification indicating the<br/>building on 11200 S Edbrooke Ave<br/>/11227 S Michigan Ave was approved<br/>for demolition.</li> </ul> | Not applicable.                                                                                                                                                                                                                                                                                                                                                                                                                                                                                                                               |
| Sanborn Fire<br>Insurance Maps<br>1897-1950 | <ul> <li>1897: Vacant land.</li> <li>1911: Developed land between<br/>Michigan Ave and Curtis Ave just north<br/>and south of E 112th St. Commercial<br/>stores including an undertaker and<br/>steam laundry, south of 112th St and<br/>residential to the north of 112th St.</li> <li>1939 -1950- Curtis Ave was renamed to<br/>Edbrooke Ave. Department stores with<br/>sub basements and a parking garage<br/>south of 112<sup>th</sup> St and parking located<br/>north of 112th St</li> </ul>                                                                             | <ul> <li>North (north of 112th St): 1897 vacant<br/>land; 1939-1950 residential and<br/>commercial stores</li> <li>South (south on both Michigan Ave and<br/>Edbrooke Ave): 1939-1950 residential<br/>and commercial stores</li> <li>East (east side of Edbrooke Ave): 1939<br/>-1950 residential</li> <li>West (west side of Michigan Ave): 1897<br/>residential and commercial stores; 1911<br/>commercial stores and offices; 1939<br/>commercial stores and plating works<br/>1950 commercial stores and printing<br/>location</li> </ul> |
| CDPH Records                                | <ul> <li>11201 S Michigan Ave: two ASTs were<br/>found and removed in 1994; however,<br/>the UST that was being investigated<br/>was not located.</li> <li>11200 S Edbrooke Ave: 1999 fly<br/>dumping of tires and debris.</li> <li>11201 S Michigan Ave demolition<br/>completed in 2019</li> </ul>                                                                                                                                                                                                                                                                            | <ul> <li>11151 S Michigan Ave: 1000-gallon fuel<br/>oil tank; 11155 S Michigan Ave: 1000-<br/>gallon fuel oil tank;</li> <li>11200 S Michigan Ave: 1000-gallon fuel<br/>oil tank;</li> <li>11218 S Michigan Ave: 1,000-15,000<br/>fuel oil tank;</li> <li>11211 S Edbrooke Ave: Auto repairs on<br/>site and oil dumping in the back of the<br/>garage and alley.</li> </ul>                                                                                                                                                                  |