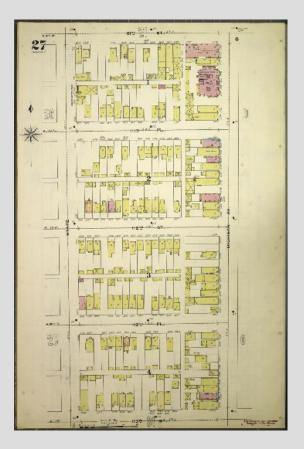

## Supporting Information

The following table summarizes the results of each record reviewed. Additional detail is provided in the attachments.

| Record                                      | Record Rev                                                                                                                                                                                                                                                                                                                                                                                                                                                                                                                                                                      | view Results                                                                                                                                                                                                                                                                                                                                                                                                                                                                                                                                  |
|---------------------------------------------|---------------------------------------------------------------------------------------------------------------------------------------------------------------------------------------------------------------------------------------------------------------------------------------------------------------------------------------------------------------------------------------------------------------------------------------------------------------------------------------------------------------------------------------------------------------------------------|-----------------------------------------------------------------------------------------------------------------------------------------------------------------------------------------------------------------------------------------------------------------------------------------------------------------------------------------------------------------------------------------------------------------------------------------------------------------------------------------------------------------------------------------------|
| Туре                                        | On-Site                                                                                                                                                                                                                                                                                                                                                                                                                                                                                                                                                                         | Adjacent                                                                                                                                                                                                                                                                                                                                                                                                                                                                                                                                      |
| AIS Files                                   | <ul> <li>2006 Property Screen for 11152 S<br/>Edbrooke Ave: CDPH records were<br/>included in the property screen; CDPH<br/>records are summarized in the last row<br/>of this table.</li> <li>2009 Demolition Screen for 11200 S<br/>Edbrooke Ave: indicated orphan USTs<br/>may exist and illegal dumping at the<br/>property (described in the last row of<br/>this table).</li> <li>2010 and 2012 NEPA Environmental<br/>Compliance Certification indicating the<br/>building on 11200 S Edbrooke Ave<br/>/11227 S Michigan Ave was approved<br/>for demolition.</li> </ul> | Not applicable.                                                                                                                                                                                                                                                                                                                                                                                                                                                                                                                               |
| Sanborn Fire<br>Insurance Maps<br>1897-1950 | <ul> <li>1897: Vacant land.</li> <li>1911: Developed land between<br/>Michigan Ave and Curtis Ave just north<br/>and south of E 112th St. Commercial<br/>stores including an undertaker and<br/>steam laundry, south of 112th St and<br/>residential to the north of 112th St.</li> <li>1939 -1950- Curtis Ave was renamed to<br/>Edbrooke Ave. Department stores with<br/>sub basements and a parking garage<br/>south of 112<sup>th</sup> St and parking located<br/>north of 112th St</li> </ul>                                                                             | <ul> <li>North (north of 112th St): 1897 vacant<br/>land; 1939-1950 residential and<br/>commercial stores</li> <li>South (south on both Michigan Ave and<br/>Edbrooke Ave): 1939-1950 residential<br/>and commercial stores</li> <li>East (east side of Edbrooke Ave): 1939<br/>-1950 residential</li> <li>West (west side of Michigan Ave): 1897<br/>residential and commercial stores; 1911<br/>commercial stores and offices; 1939<br/>commercial stores and plating works<br/>1950 commercial stores and printing<br/>location</li> </ul> |
| CDPH Records                                | <ul> <li>11201 S Michigan Ave: two ASTs were<br/>found and removed in 1994; however,<br/>the UST that was being investigated<br/>was not located.</li> <li>11200 S Edbrooke Ave: 1999 fly<br/>dumping of tires and debris.</li> <li>11201 S Michigan Ave demolition<br/>completed in 2019</li> </ul>                                                                                                                                                                                                                                                                            | <ul> <li>11151 S Michigan Ave: 1000-gallon fuel<br/>oil tank; 11155 S Michigan Ave: 1000-<br/>gallon fuel oil tank;</li> <li>11200 S Michigan Ave: 1000-gallon fuel<br/>oil tank;</li> <li>11218 S Michigan Ave: 1,000-15,000<br/>fuel oil tank;</li> <li>11211 S Edbrooke Ave: Auto repairs on<br/>site and oil dumping in the back of the<br/>garage and alley.</li> </ul>                                                                                                                                                                  |