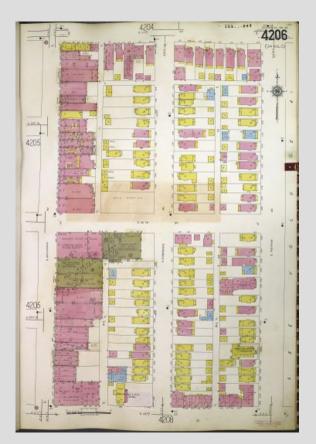

This screen identified past commercial uses at the Site addresses. Chicago Department of Public Health (CDPH) records indicate an underground storage tank (UST) is possibly located on the Site address 11201 S. Michigan Ave and two above ground storage tanks were removed from this address in 1994. CDPH records also identified USTs on properties adjacent to the Site. CDPH records also reported on-site fly dumping at 11200 S Edbrooke Ave; however, this is not an environmental concern because it is described as tires and debris. Sanborn Fire Insurance Maps indicated that printing and plating companies were located west of the Michigan Ave Site addresses and these operations pose a possible environmental concern.

## Supporting Information

The following table summarizes the results of each record reviewed. Additional detail is provided in the attachments.

| Record                                      | Record Rev                                                                                                                                                                                                                                                                                                                                                                                                                                                                                                                                                                      | view Results                                                                                                                                                                                                                                                                                                                                                                                                                                                                                                                                  |
|---------------------------------------------|---------------------------------------------------------------------------------------------------------------------------------------------------------------------------------------------------------------------------------------------------------------------------------------------------------------------------------------------------------------------------------------------------------------------------------------------------------------------------------------------------------------------------------------------------------------------------------|-----------------------------------------------------------------------------------------------------------------------------------------------------------------------------------------------------------------------------------------------------------------------------------------------------------------------------------------------------------------------------------------------------------------------------------------------------------------------------------------------------------------------------------------------|
| Туре                                        | On-Site                                                                                                                                                                                                                                                                                                                                                                                                                                                                                                                                                                         | Adjacent                                                                                                                                                                                                                                                                                                                                                                                                                                                                                                                                      |
| AIS Files                                   | <ul> <li>2006 Property Screen for 11152 S<br/>Edbrooke Ave: CDPH records were<br/>included in the property screen; CDPH<br/>records are summarized in the last row<br/>of this table.</li> <li>2009 Demolition Screen for 11200 S<br/>Edbrooke Ave: indicated orphan USTs<br/>may exist and illegal dumping at the<br/>property (described in the last row of<br/>this table).</li> <li>2010 and 2012 NEPA Environmental<br/>Compliance Certification indicating the<br/>building on 11200 S Edbrooke Ave<br/>/11227 S Michigan Ave was approved<br/>for demolition.</li> </ul> | Not applicable.                                                                                                                                                                                                                                                                                                                                                                                                                                                                                                                               |
| Sanborn Fire<br>Insurance Maps<br>1897-1950 | <ul> <li>1897: Vacant land.</li> <li>1911: Developed land between<br/>Michigan Ave and Curtis Ave just north<br/>and south of E 112th St. Commercial<br/>stores including an undertaker and<br/>steam laundry, south of 112th St and<br/>residential to the north of 112th St.</li> <li>1939 -1950- Curtis Ave was renamed to<br/>Edbrooke Ave. Department stores with<br/>sub basements and a parking garage<br/>south of 112<sup>th</sup> St and parking located<br/>north of 112th St</li> </ul>                                                                             | <ul> <li>North (north of 112th St): 1897 vacant<br/>land; 1939-1950 residential and<br/>commercial stores</li> <li>South (south on both Michigan Ave and<br/>Edbrooke Ave): 1939-1950 residential<br/>and commercial stores</li> <li>East (east side of Edbrooke Ave): 1939<br/>-1950 residential</li> <li>West (west side of Michigan Ave): 1897<br/>residential and commercial stores; 1911<br/>commercial stores and offices; 1939<br/>commercial stores and plating works<br/>1950 commercial stores and printing<br/>location</li> </ul> |
| CDPH Records                                | <ul> <li>11201 S Michigan Ave: two ASTs were<br/>found and removed in 1994; however,<br/>the UST that was being investigated<br/>was not located.</li> <li>11200 S Edbrooke Ave: 1999 fly<br/>dumping of tires and debris.</li> <li>11201 S Michigan Ave demolition<br/>completed in 2019</li> </ul>                                                                                                                                                                                                                                                                            | <ul> <li>11151 S Michigan Ave: 1000-gallon fuel<br/>oil tank; 11155 S Michigan Ave: 1000-<br/>gallon fuel oil tank;</li> <li>11200 S Michigan Ave: 1000-gallon fuel<br/>oil tank;</li> <li>11218 S Michigan Ave: 1,000-15,000<br/>fuel oil tank;</li> <li>11211 S Edbrooke Ave: Auto repairs on<br/>site and oil dumping in the back of the<br/>garage and alley.</li> </ul>                                                                                                                                                                  |