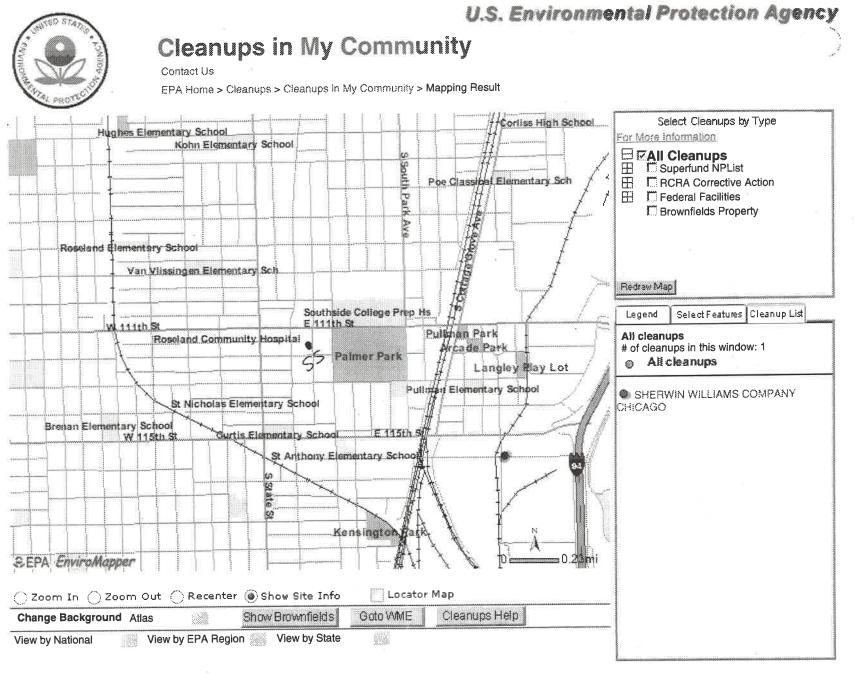

## Supporting Information

The following table summarizes the results of each record reviewed. Additional detail is provided in the attachments.

| Record                                      | Record Rev                                                                                                                                                                                                                                                                                                                                                                                                                                                                                                                                                                      | view Results                                                                                                                                                                                                                                                                                                                                                                                                                                                                                                                                  |
|---------------------------------------------|---------------------------------------------------------------------------------------------------------------------------------------------------------------------------------------------------------------------------------------------------------------------------------------------------------------------------------------------------------------------------------------------------------------------------------------------------------------------------------------------------------------------------------------------------------------------------------|-----------------------------------------------------------------------------------------------------------------------------------------------------------------------------------------------------------------------------------------------------------------------------------------------------------------------------------------------------------------------------------------------------------------------------------------------------------------------------------------------------------------------------------------------|
| Туре                                        | On-Site                                                                                                                                                                                                                                                                                                                                                                                                                                                                                                                                                                         | Adjacent                                                                                                                                                                                                                                                                                                                                                                                                                                                                                                                                      |
| AIS Files                                   | <ul> <li>2006 Property Screen for 11152 S<br/>Edbrooke Ave: CDPH records were<br/>included in the property screen; CDPH<br/>records are summarized in the last row<br/>of this table.</li> <li>2009 Demolition Screen for 11200 S<br/>Edbrooke Ave: indicated orphan USTs<br/>may exist and illegal dumping at the<br/>property (described in the last row of<br/>this table).</li> <li>2010 and 2012 NEPA Environmental<br/>Compliance Certification indicating the<br/>building on 11200 S Edbrooke Ave<br/>/11227 S Michigan Ave was approved<br/>for demolition.</li> </ul> | Not applicable.                                                                                                                                                                                                                                                                                                                                                                                                                                                                                                                               |
| Sanborn Fire<br>Insurance Maps<br>1897-1950 | <ul> <li>1897: Vacant land.</li> <li>1911: Developed land between<br/>Michigan Ave and Curtis Ave just north<br/>and south of E 112th St. Commercial<br/>stores including an undertaker and<br/>steam laundry, south of 112th St and<br/>residential to the north of 112th St.</li> <li>1939 -1950- Curtis Ave was renamed to<br/>Edbrooke Ave. Department stores with<br/>sub basements and a parking garage<br/>south of 112<sup>th</sup> St and parking located<br/>north of 112th St</li> </ul>                                                                             | <ul> <li>North (north of 112th St): 1897 vacant<br/>land; 1939-1950 residential and<br/>commercial stores</li> <li>South (south on both Michigan Ave and<br/>Edbrooke Ave): 1939-1950 residential<br/>and commercial stores</li> <li>East (east side of Edbrooke Ave): 1939<br/>-1950 residential</li> <li>West (west side of Michigan Ave): 1897<br/>residential and commercial stores; 1911<br/>commercial stores and offices; 1939<br/>commercial stores and plating works<br/>1950 commercial stores and printing<br/>location</li> </ul> |
| CDPH Records                                | <ul> <li>11201 S Michigan Ave: two ASTs were<br/>found and removed in 1994; however,<br/>the UST that was being investigated<br/>was not located.</li> <li>11200 S Edbrooke Ave: 1999 fly<br/>dumping of tires and debris.</li> <li>11201 S Michigan Ave demolition<br/>completed in 2019</li> </ul>                                                                                                                                                                                                                                                                            | <ul> <li>11151 S Michigan Ave: 1000-gallon fuel<br/>oil tank; 11155 S Michigan Ave: 1000-<br/>gallon fuel oil tank;</li> <li>11200 S Michigan Ave: 1000-gallon fuel<br/>oil tank;</li> <li>11218 S Michigan Ave: 1,000-15,000<br/>fuel oil tank;</li> <li>11211 S Edbrooke Ave: Auto repairs on<br/>site and oil dumping in the back of the<br/>garage and alley.</li> </ul>                                                                                                                                                                  |