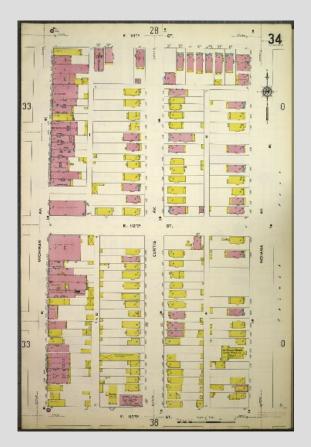

## Supporting Information

The following table summarizes the results of each record reviewed. Additional detail is provided in the attachments.

| Record                                      | Record Rev                                                                                                                                                                                                                                                                                                                                                                                                                                                                                                                                                                      | view Results                                                                                                                                                                                                                                                                                                                                                                                                                                                                                                                                  |
|---------------------------------------------|---------------------------------------------------------------------------------------------------------------------------------------------------------------------------------------------------------------------------------------------------------------------------------------------------------------------------------------------------------------------------------------------------------------------------------------------------------------------------------------------------------------------------------------------------------------------------------|-----------------------------------------------------------------------------------------------------------------------------------------------------------------------------------------------------------------------------------------------------------------------------------------------------------------------------------------------------------------------------------------------------------------------------------------------------------------------------------------------------------------------------------------------|
| Туре                                        | On-Site                                                                                                                                                                                                                                                                                                                                                                                                                                                                                                                                                                         | Adjacent                                                                                                                                                                                                                                                                                                                                                                                                                                                                                                                                      |
| AIS Files                                   | <ul> <li>2006 Property Screen for 11152 S<br/>Edbrooke Ave: CDPH records were<br/>included in the property screen; CDPH<br/>records are summarized in the last row<br/>of this table.</li> <li>2009 Demolition Screen for 11200 S<br/>Edbrooke Ave: indicated orphan USTs<br/>may exist and illegal dumping at the<br/>property (described in the last row of<br/>this table).</li> <li>2010 and 2012 NEPA Environmental<br/>Compliance Certification indicating the<br/>building on 11200 S Edbrooke Ave<br/>/11227 S Michigan Ave was approved<br/>for demolition.</li> </ul> | Not applicable.                                                                                                                                                                                                                                                                                                                                                                                                                                                                                                                               |
| Sanborn Fire<br>Insurance Maps<br>1897-1950 | <ul> <li>1897: Vacant land.</li> <li>1911: Developed land between<br/>Michigan Ave and Curtis Ave just north<br/>and south of E 112th St. Commercial<br/>stores including an undertaker and<br/>steam laundry, south of 112th St and<br/>residential to the north of 112th St.</li> <li>1939 -1950- Curtis Ave was renamed to<br/>Edbrooke Ave. Department stores with<br/>sub basements and a parking garage<br/>south of 112<sup>th</sup> St and parking located<br/>north of 112th St</li> </ul>                                                                             | <ul> <li>North (north of 112th St): 1897 vacant<br/>land; 1939-1950 residential and<br/>commercial stores</li> <li>South (south on both Michigan Ave and<br/>Edbrooke Ave): 1939-1950 residential<br/>and commercial stores</li> <li>East (east side of Edbrooke Ave): 1939<br/>-1950 residential</li> <li>West (west side of Michigan Ave): 1897<br/>residential and commercial stores; 1911<br/>commercial stores and offices; 1939<br/>commercial stores and plating works<br/>1950 commercial stores and printing<br/>location</li> </ul> |
| CDPH Records                                | <ul> <li>11201 S Michigan Ave: two ASTs were<br/>found and removed in 1994; however,<br/>the UST that was being investigated<br/>was not located.</li> <li>11200 S Edbrooke Ave: 1999 fly<br/>dumping of tires and debris.</li> <li>11201 S Michigan Ave demolition<br/>completed in 2019</li> </ul>                                                                                                                                                                                                                                                                            | <ul> <li>11151 S Michigan Ave: 1000-gallon fuel<br/>oil tank; 11155 S Michigan Ave: 1000-<br/>gallon fuel oil tank;</li> <li>11200 S Michigan Ave: 1000-gallon fuel<br/>oil tank;</li> <li>11218 S Michigan Ave: 1,000-15,000<br/>fuel oil tank;</li> <li>11211 S Edbrooke Ave: Auto repairs on<br/>site and oil dumping in the back of the<br/>garage and alley.</li> </ul>                                                                                                                                                                  |