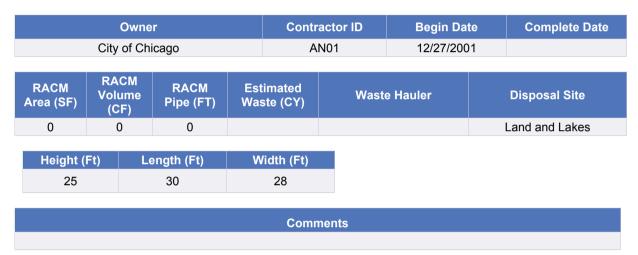

| A8                 |                   |
| 2005-09-13         |           | М                  | 11th Ward Office. |
| 2001-10-12         |           | A8                 | Ald Office        |



**Environmental Complaints** 

# 143 E 112TH ST

| Date of | Complaint          | Resolution | Inspector Comments                                                                        |
|---------|--------------------|------------|-------------------------------------------------------------------------------------------|
|         | SR#<br>12-01985640 | UNF        | called to question complainant no answer will try gain no access no location of complaint |



Asbestos Notifications From Old Database

# 33 E 112TH

## Notification Type: DEMO NOTICE OF INTENT

## Notification Date: 12/17/2001





### The attached pages contain FOIA search results for the following addresses:

### 11144 to 11238 S EDBROOKE AVE

### **Results Summary**

| ltem              | Current System*            | Old System*           |
|-------------------|----------------------------|-----------------------|
| Permits           |                            | NA                    |
| Inspections       |                            | Х                     |
| Complaints        | х                          | Х                     |
| Enforcement       |                            | Х                     |
| Tank Assets       |                            |                       |
| AST               | Included in Tank<br>Assets |                       |
| Air Equipment     |                            | See