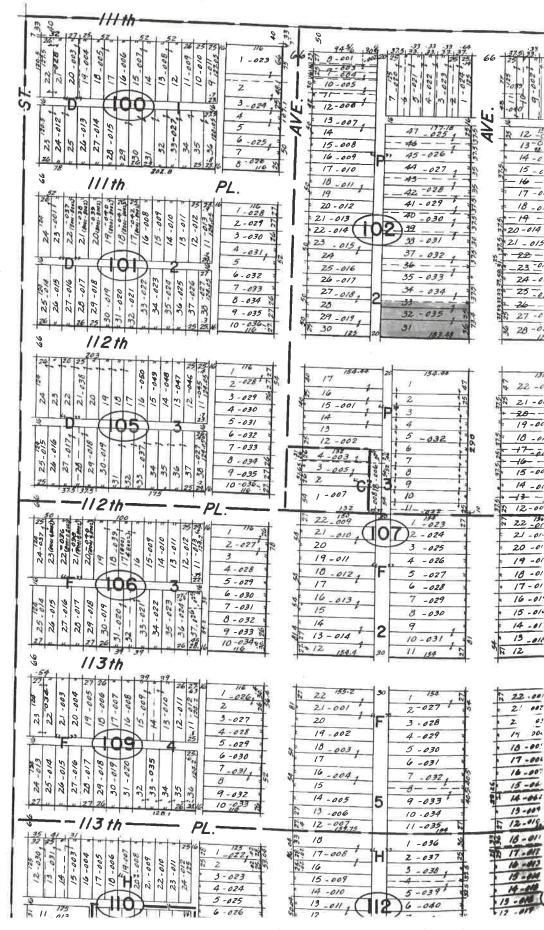

## Supporting Information

The following table summarizes the results of each record reviewed. Additional detail is provided in the attachments.

| Record                                      | Record Rev                                                                                                                                                                                                                                                                                                                                                                                                                                                                                                                                                                      | view Results                                                                                                                                                                                                                                                                                                                                                                                                                                                                                                                                  |
|---------------------------------------------|---------------------------------------------------------------------------------------------------------------------------------------------------------------------------------------------------------------------------------------------------------------------------------------------------------------------------------------------------------------------------------------------------------------------------------------------------------------------------------------------------------------------------------------------------------------------------------|-----------------------------------------------------------------------------------------------------------------------------------------------------------------------------------------------------------------------------------------------------------------------------------------------------------------------------------------------------------------------------------------------------------------------------------------------------------------------------------------------------------------------------------------------|
| Туре                                        | On-Site                                                                                                                                                                                                                                                                                                                                                                                                                                                                                                                                                                         | Adjacent                                                                                                                                                                                                                                                                                                                                                                                                                                                                                                                                      |
| AIS Files                                   | <ul> <li>2006 Property Screen for 11152 S<br/>Edbrooke Ave: CDPH records were<br/>included in the property screen; CDPH<br/>records are summarized in the last row<br/>of this table.</li> <li>2009 Demolition Screen for 11200 S<br/>Edbrooke Ave: indicated orphan USTs<br/>may exist and illegal dumping at the<br/>property (described in the last row of<br/>this table).</li> <li>2010 and 2012 NEPA Environmental<br/>Compliance Certification indicating the<br/>building on 11200 S Edbrooke Ave<br/>/11227 S Michigan Ave was approved<br/>for demolition.</li> </ul> | Not applicable.                                                                                                                                                                                                                                                                                                                                                                                                                                                                                                                               |
| Sanborn Fire<br>Insurance Maps<br>1897-1950 | <ul> <li>1897: Vacant land.</li> <li>1911: Developed land between<br/>Michigan Ave and Curtis Ave just north<br/>and south of E 112th St. Commercial<br/>stores including an undertaker and<br/>steam laundry, south of 112th St and<br/>residential to the north of 112th St.</li> <li>1939 -1950- Curtis Ave was renamed to<br/>Edbrooke Ave. Department stores with<br/>sub basements and a parking garage<br/>south of 112<sup>th</sup> St and parking located<br/>north of 112th St</li> </ul>                                                                             | <ul> <li>North (north of 112th St): 1897 vacant<br/>land; 1939-1950 residential and<br/>commercial stores</li> <li>South (south on both Michigan Ave and<br/>Edbrooke Ave): 1939-1950 residential<br/>and commercial stores</li> <li>East (east side of Edbrooke Ave): 1939<br/>-1950 residential</li> <li>West (west side of Michigan Ave): 1897<br/>residential and commercial stores; 1911<br/>commercial stores and offices; 1939<br/>commercial stores and plating works<br/>1950 commercial stores and printing<br/>location</li> </ul> |
| CDPH Records                                | <ul> <li>11201 S Michigan Ave: two ASTs were<br/>found and removed in 1994; however,<br/>the UST that was being investigated<br/>was not located.</li> <li>11200 S Edbrooke Ave: 1999 fly<br/>dumping of tires and debris.</li> <li>11201 S Michigan Ave demolition<br/>completed in 2019</li> </ul>                                                                                                                                                                                                                                                                            | <ul> <li>11151 S Michigan Ave: 1000-gallon fuel<br/>oil tank; 11155 S Michigan Ave: 1000-<br/>gallon fuel oil tank;</li> <li>11200 S Michigan Ave: 1000-gallon fuel<br/>oil tank;</li> <li>11218 S Michigan Ave: 1,000-15,000<br/>fuel oil tank;</li> <li>11211 S Edbrooke Ave: Auto repairs on<br/>site and oil dumping in the back of the<br/>garage and alley.</li> </ul>                                                                                                                                                                  |