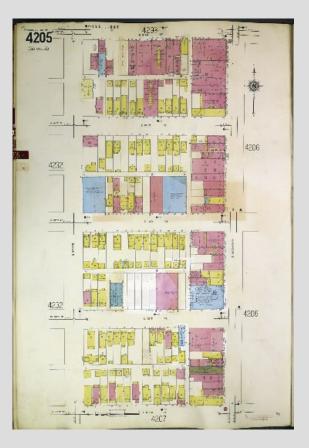

This screen identified past commercial uses at the Site addresses. Chicago Department of Public Health (CDPH) records indicate an underground storage tank (UST) is possibly located on the Site address 11201 S. Michigan Ave and two above ground storage tanks were removed from this address in 1994. CDPH records also identified USTs on properties adjacent to the Site. CDPH records also reported on-site fly dumping at 11200 S Edbrooke Ave; however, this is not an environmental concern because it is described as tires and debris. Sanborn Fire Insurance Maps indicated that printing and plating companies were located west of the Michigan Ave Site addresses and these operations pose a possible environmental concern.

## Supporting Information

The following table summarizes the results of each record reviewed. Additional detail is provided in the attachments.

| Record                                      | Record Rev                                                                                                                                                                                                                                                                                                                                                                                                                                                                                                                                                                      | view Results                                                                                                                                                                                                                                                                                                                                                                                                                                                                                                                                  |
|---------------------------------------------|---------------------------------------------------------------------------------------------------------------------------------------------------------------------------------------------------------------------------------------------------------------------------------------------------------------------------------------------------------------------------------------------------------------------------------------------------------------------------------------------------------------------------------------------------------------------------------|-----------------------------------------------------------------------------------------------------------------------------------------------------------------------------------------------------------------------------------------------------------------------------------------------------------------------------------------------------------------------------------------------------------------------------------------------------------------------------------------------------------------------------------------------|
| Туре                                        | On-Site                                                                                                                                                                                                                                                                                                                                                                                                                                                                                                                                                                         | Adjacent                                                                                                                                                                                                                                                                                                                                                                                                                                                                                                                                      |
| AIS Files                                   | <ul> <li>2006 Property Screen for 11152 S<br/>Edbrooke Ave: CDPH records were<br/>included in the property screen; CDPH<br/>records are summarized in the last row<br/>of this table.</li> <li>2009 Demolition Screen for 11200 S<br/>Edbrooke Ave: indicated orphan USTs<br/>may exist and illegal dumping at the<br/>property (described in the last row of<br/>this table).</li> <li>2010 and 2012 NEPA Environmental<br/>Compliance Certification indicating the<br/>building on 11200 S Edbrooke Ave<br/>/11227 S Michigan Ave was approved<br/>for demolition.</li> </ul> | Not applicable.                                                                                                                                                                                                                                                                                                                                                                                                                                                                                                                               |
| Sanborn Fire<br>Insurance Maps<br>1897-1950 | <ul> <li>1897: Vacant land.</li> <li>1911: Developed land between<br/>Michigan Ave and Curtis Ave just north<br/>and south of E 112th St. Commercial<br/>stores including an undertaker and<br/>steam laundry, south of 112th St and<br/>residential to the north of 112th St.</li> <li>1939 -1950- Curtis Ave was renamed to<br/>Edbrooke Ave. Department stores with<br/>sub basements and a parking garage<br/>south of 112<sup>th</sup> St and parking located<br/>north of 112th St</li> </ul>                                                                             | <ul> <li>North (north of 112th St): 1897 vacant<br/>land; 1939-1950 residential and<br/>commercial stores</li> <li>South (south on both Michigan Ave and<br/>Edbrooke Ave): 1939-1950 residential<br/>and commercial stores</li> <li>East (east side of Edbrooke Ave): 1939<br/>-1950 residential</li> <li>West (west side of Michigan Ave): 1897<br/>residential and commercial stores; 1911<br/>commercial stores and offices; 1939<br/>commercial stores and plating works<br/>1950 commercial stores and printing<br/>location</li> </ul> |
| CDPH Records                                | <ul> <li>11201 S Michigan Ave: two ASTs were<br/>found and removed in 1994; however,<br/>the UST that was being investigated<br/>was not located.</li> <li>11200 S Edbrooke Ave: 1999 fly<br/>dumping of tires and debris.</li> <li>11201 S Michigan Ave demolition<br/>completed in 2019</li> </ul>                                                                                                                                                                                                                                                                            | <ul> <li>11151 S Michigan Ave: 1000-gallon fuel<br/>oil tank; 11155 S Michigan Ave: 1000-<br/>gallon fuel oil tank;</li> <li>11200 S Michigan Ave: 1000-gallon fuel<br/>oil tank;</li> <li>11218 S Michigan Ave: 1,000-15,000<br/>fuel oil tank;</li> <li>11211 S Edbrooke Ave: Auto repairs on<br/>site and oil dumping in the back of the<br/>garage and alley.</li> </ul>                                                                                                                                                                  |