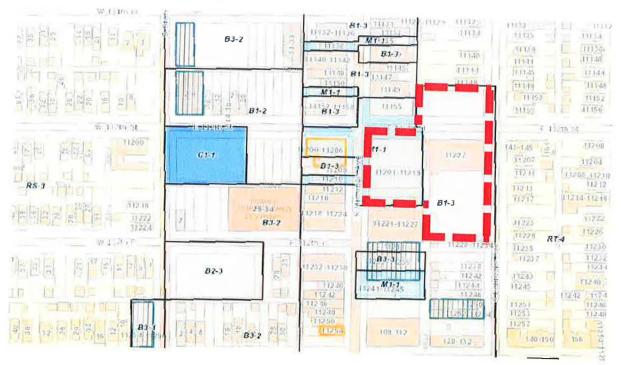

| Land Use:      | Commercial  | and residential  |
| Status of Site (circle one):                                                                                                                                                                                                                | Occupied w/       |                  | cupied w/o stru<br>(e.g. Parking L |                | ant Abando  | ned w/structures |

Please direct the completed form and any questions or comments regarding this property screen to Kimberly Worthington of the Chicago Department of Fleet and Facility Management (744-9139) at <u>Kimberly.Worthington@cityofchicago.org</u> or 30 N. LaSalle St., Suite 300.

÷.

# 11201-27 S Michigan Ave/11154 S Edbrooke Ave







Cook County GIS Dept

# **ZONING MAP**



## LEGEND



**RFP Site** 

**Zoning District Boundary** 

# **REQUEST FOR DOE PROPERTY SITE ASSESSMENT SERVICES**

| To: | Kimberly Worthington, | Deputy ( | Commissioner, | Department | of the Environme | ent |
|-----|-----------------------|----------|---------------|------------|------------------|-----|
|-----|-----------------------|----------|---------------|------------|------------------|-----|

| Service | <b>Requested:</b> |
|---------|-------------------|
|---------|-------------------|

- Property Acquisition Screen
  - **Q** Review of Environmental Reports
  - □ Remediation Cost Evaluation
  - Phase I Environmental Site Assessment
  - □ Phase II Subsurface Site Investigation
  - □ Federal NEPA Environmental Assessment
  - □ No Further Remediation Letter Services
  - □ Speci