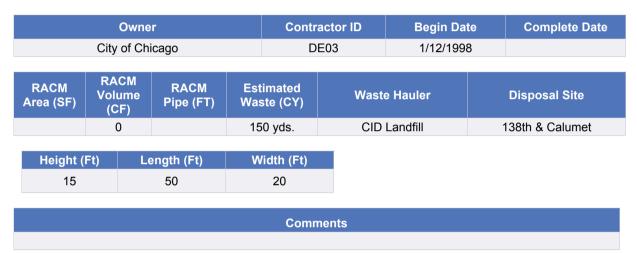

## Supporting Information

The following table summarizes the results of each record reviewed. Additional detail is provided in the attachments.

| Record                                      | Record Rev                                                                                                                                                                                                                                                                                                                                                                                                                                                                                                                                                                      | view Results                                                                                                                                                                                                                                                                                                                                                                                                                                                                                                                                  |
|---------------------------------------------|---------------------------------------------------------------------------------------------------------------------------------------------------------------------------------------------------------------------------------------------------------------------------------------------------------------------------------------------------------------------------------------------------------------------------------------------------------------------------------------------------------------------------------------------------------------------------------|-----------------------------------------------------------------------------------------------------------------------------------------------------------------------------------------------------------------------------------------------------------------------------------------------------------------------------------------------------------------------------------------------------------------------------------------------------------------------------------------------------------------------------------------------|
| Туре                                        | On-Site                                                                                                                                                                                                                                                                                                                                                                                                                                                                                                                                                                         | Adjacent                                                                                                                                                                                                                                                                                                                                                                                                                                                                                                                                      |
| AIS Files                                   | <ul> <li>2006 Property Screen for 11152 S<br/>Edbrooke Ave: CDPH records were<br/>included in the property screen; CDPH<br/>records are summarized in the last row<br/>of this table.</li> <li>2009 Demolition Screen for 11200 S<br/>Edbrooke Ave: indicated orphan USTs<br/>may exist and illegal dumping at the<br/>property (described in the last row of<br/>this table).</li> <li>2010 and 2012 NEPA Environmental<br/>Compliance Certification indicating the<br/>building on 11200 S Edbrooke Ave<br/>/11227 S Michigan Ave was approved<br/>for demolition.</li> </ul> | Not applicable.                                                                                                                                                                                                                                                                                                                                                                                                                                                                                                                               |
| Sanborn Fire<br>Insurance Maps<br>1897-1950 | <ul> <li>1897: Vacant land.</li> <li>1911: Developed land between<br/>Michigan Ave and Curtis Ave just north<br/>and south of E 112th St. Commercial<br/>stores including an undertaker and<br/>steam laundry, south of 112th St and<br/>residential to the north of 112th St.</li> <li>1939 -1950- Curtis Ave was renamed to<br/>Edbrooke Ave. Department stores with<br/>sub basements and a parking garage<br/>south of 112<sup>th</sup> St and parking located<br/>north of 112th St</li> </ul>                                                                             | <ul> <li>North (north of 112th St): 1897 vacant<br/>land; 1939-1950 residential and<br/>commercial stores</li> <li>South (south on both Michigan Ave and<br/>Edbrooke Ave): 1939-1950 residential<br/>and commercial stores</li> <li>East (east side of Edbrooke Ave): 1939<br/>-1950 residential</li> <li>West (west side of Michigan Ave): 1897<br/>residential and commercial stores; 1911<br/>commercial stores and offices; 1939<br/>commercial stores and plating works<br/>1950 commercial stores and printing<br/>location</li> </ul> |
| CDPH Records                                | <ul> <li>11201 S Michigan Ave: two ASTs were<br/>found and removed in 1994; however,<br/>the UST that was being investigated<br/>was not located.</li> <li>11200 S Edbrooke Ave: 1999 fly<br/>dumping of tires and debris.</li> <li>11201 S Michigan Ave demolition<br/>completed in 2019</li> </ul>                                                                                                                                                                                                                                                                            | <ul> <li>11151 S Michigan Ave: 1000-gallon fuel<br/>oil tank; 11155 S Michigan Ave: 1000-<br/>gallon fuel oil tank;</li> <li>11200 S Michigan Ave: 1000-gallon fuel<br/>oil tank;</li> <li>11218 S Michigan Ave: 1,000-15,000<br/>fuel oil tank;</li> <li>11211 S Edbrooke Ave: Auto repairs on<br/>site and oil dumping in the back of the<br/>garage and alley.</li> </ul>                                                                                                                                                                  |