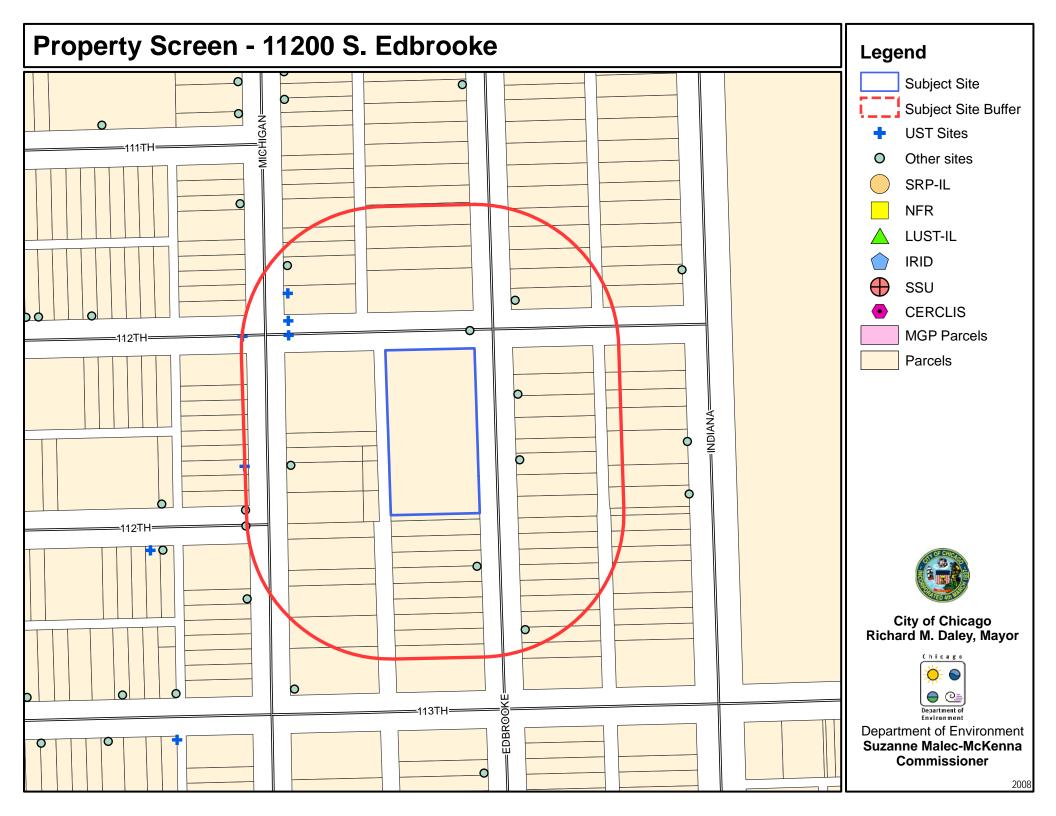

This screen identified past commercial uses at the Site addresses. Chicago Department of Public Health (CDPH) records indicate an underground storage tank (UST) is possibly located on the Site address 11201 S. Michigan Ave and two above ground storage tanks were removed from this address in 1994. CDPH records also identified USTs on properties adjacent to the Site. CDPH records also reported on-site fly dumping at 11200 S Edbrooke Ave; however, this is not an environmental concern because it is described as tires and debris. Sanborn Fire Insurance Maps indicated that printing and plating companies were located west of the Michigan Ave Site addresses and these operations pose a possible environmental concern.

## Supporting Information

The following table summarizes the results of each record reviewed. Additional detail is provided in the attachments.

| Record                                      | Record Rev                                                                                                                                                                                                                                                                                                                                                                                                                                                                                                                                                                      | view Results                                                                                                                                                                                                                                                                                                                                                                                                                                                                                                                                  |
|---------------------------------------------|---------------------------------------------------------------------------------------------------------------------------------------------------------------------------------------------------------------------------------------------------------------------------------------------------------------------------------------------------------------------------------------------------------------------------------------------------------------------------------------------------------------------------------------------------------------------------------|-----------------------------------------------------------------------------------------------------------------------------------------------------------------------------------------------------------------------------------------------------------------------------------------------------------------------------------------------------------------------------------------------------------------------------------------------------------------------------------------------------------------------------------------------|
| Туре                                        | On-Site                                                                                                                                                                                                                                                                                                                                                                                                                                                                                                                                                                         | Adjacent                                                                                                                                                                                                                                                                                                                                                                                                                                                                                                                                      |
| AIS Files                                   | <ul> <li>2006 Property Screen for 11152 S<br/>Edbrooke Ave: CDPH records were<br/>included in the property screen; CDPH<br/>records are summarized in the last row<br/>of this table.</li> <li>2009 Demolition Screen for 11200 S<br/>Edbrooke Ave: indicated orphan USTs<br/>may exist and illegal dumping at the<br/>property (described in the last row of<br/>this table).</li> <li>2010 and 2012 NEPA Environmental<br/>Compliance Certification indicating the<br/>building on 11200 S Edbrooke Ave<br/>/11227 S Michigan Ave was approved<br/>for demolition.</li> </ul> | Not applicable.                                                                                                                                                                                                                                                                                                                                                                                                                                                                                                                               |
| Sanborn Fire<br>Insurance Maps<br>1897-1950 | <ul> <li>1897: Vacant land.</li> <li>1911: Developed land between<br/>Michigan Ave and Curtis Ave just north<br/>and south of E 112th St. Commercial<br/>stores including an undertaker and<br/>steam laundry, south of 112th St and<br/>residential to the north of 112th St.</li> <li>1939 -1950- Curtis Ave was renamed to<br/>Edbrooke Ave. Department stores with<br/>sub basements and a parking garage<br/>south of 112<sup>th</sup> St and parking located<br/>north of 112th St</li> </ul>                                                                             | <ul> <li>North (north of 112th St): 1897 vacant<br/>land; 1939-1950 residential and<br/>commercial stores</li> <li>South (south on both Michigan Ave and<br/>Edbrooke Ave): 1939-1950 residential<br/>and commercial stores</li> <li>East (east side of Edbrooke Ave): 1939<br/>-1950 residential</li> <li>West (west side of Michigan Ave): 1897<br/>residential and commercial stores; 1911<br/>commercial stores and offices; 1939<br/>commercial stores and plating works<br/>1950 commercial stores and printing<br/>location</li> </ul> |
| CDPH Records                                | <ul> <li>11201 S Michigan Ave: two ASTs were<br/>found and removed in 1994; however,<br/>the UST that was being investigated<br/>was not located.</li> <li>11200 S Edbrooke Ave: 1999 fly<br/>dumping of tires and debris.</li> <li>11201 S Michigan Ave demolition<br/>completed in 2019</li> </ul>                                                                                                                                                                                                                                                                            | <ul> <li>11151 S Michigan Ave: 1000-gallon fuel<br/>oil tank; 11155 S Michigan Ave: 1000-<br/>gallon fuel oil tank;</li> <li>11200 S Michigan Ave: 1000-gallon fuel<br/>oil tank;</li> <li>11218 S Michigan Ave: 1,000-15,000<br/>fuel oil tank;</li> <li>11211 S Edbrooke Ave: Auto repairs on<br/>site and oil dumping in the back of the<br/>garage and alley.</li> </ul>                                                                                                                                                                  |