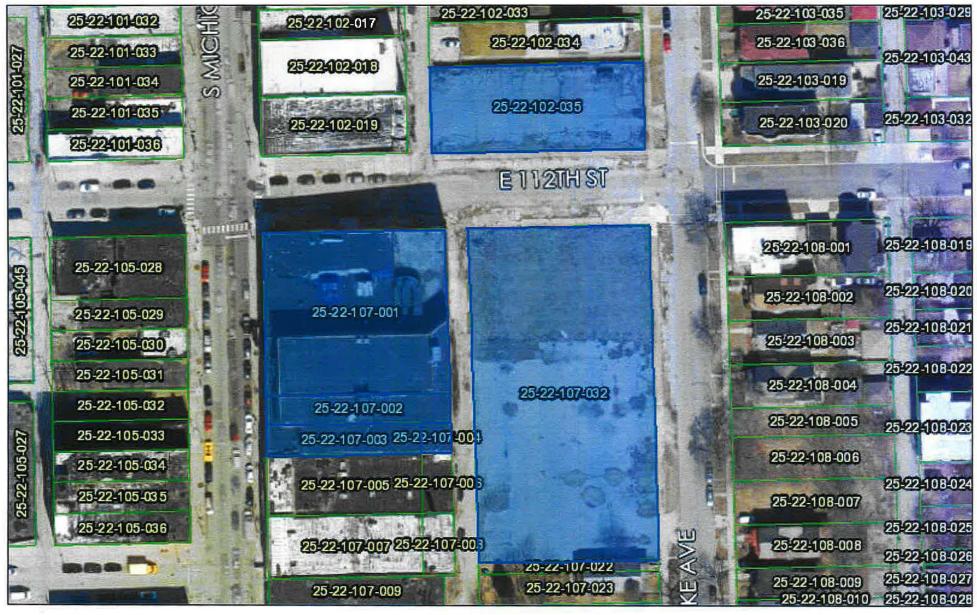

# DEPARTMENT OF ASSETS, INFORMATION & SERVICES

|                          | SUMMARY OF RECORDS REVIEW                                                |
|--------------------------|--------------------------------------------------------------------------|
| Site Addresses and PINs: | PIN 25-22-107-001, -002, -003, -004, -032:<br>11201-11219 S Michigan Ave |
|                          | PIN 25-22-107-032 and 25-22-102-035:<br>11152-11232 S Edbrooke Ave       |
| From:                    | Jessica Min Jun                                                          |
| Reviewed By:             | Abby Mazza amm                                                           |
| Review Date:             | February 10, 2021                                                        |

The Department of Assets Information and Services (AIS) conducted a limited environmental screen (screen) for the 11201 to 11219 S Michigan Ave and 11152 to 11232 S. Edbrooke Ave (the Site). The City owns the two parcels on S. Edbrooke Ave (25-22-107-032 and 25-22-102-035) and the parcels on Michigan Ave are privately owned. The purpose of the screen is to evaluate the potential for an environmental concern for all addresses associated with the Site. The screen is conducted by reviewing historical land use resources and searching AIS records and publicly available environmental databases. An environmental concern is identified if there is the potential for impacts to the Site from onsite or adjacent non-residential land use or facilities included in reviewed information.