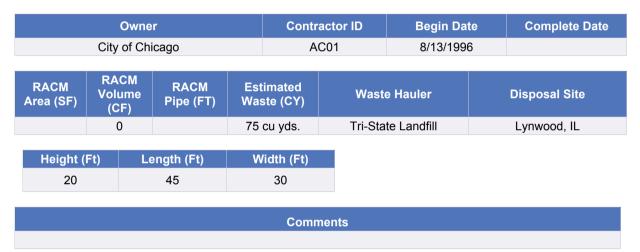

## Supporting Information

The following table summarizes the results of each record reviewed. Additional detail is provided in the attachments.

| Record                                      | Record Rev                                                                                                                                                                                                                                                                                                                                                                                                                                                                                                                                                                      | view Results                                                                                                                                                                                                                                                                                                                                                                                                                                                                                                                                  |
|---------------------------------------------|---------------------------------------------------------------------------------------------------------------------------------------------------------------------------------------------------------------------------------------------------------------------------------------------------------------------------------------------------------------------------------------------------------------------------------------------------------------------------------------------------------------------------------------------------------------------------------|-----------------------------------------------------------------------------------------------------------------------------------------------------------------------------------------------------------------------------------------------------------------------------------------------------------------------------------------------------------------------------------------------------------------------------------------------------------------------------------------------------------------------------------------------|
| Туре                                        | On-Site                                                                                                                                                                                                                                                                                                                                                                                                                                                                                                                                                                         | Adjacent                                                                                                                                                                                                                                                                                                                                                                                                                                                                                                                                      |
| AIS Files                                   | <ul> <li>2006 Property Screen for 11152 S<br/>Edbrooke Ave: CDPH records were<br/>included in the property screen; CDPH<br/>records are summarized in the last row<br/>of this table.</li> <li>2009 Demolition Screen for 11200 S<br/>Edbrooke Ave: indicated orphan USTs<br/>may exist and illegal dumping at the<br/>property (described in the last row of<br/>this table).</li> <li>2010 and 2012 NEPA Environmental<br/>Compliance Certification indicating the<br/>building on 11200 S Edbrooke Ave<br/>/11227 S Michigan Ave was approved<br/>for demolition.</li> </ul> | Not applicable.                                                                                                                                                                                                                                                                                                                                                                                                                                                                                                                               |
| Sanborn Fire<br>Insurance Maps<br>1897-1950 | <ul> <li>1897: Vacant land.</li> <li>1911: Developed land between<br/>Michigan Ave and Curtis Ave just north<br/>and south of E 112th St. Commercial<br/>stores including an undertaker and<br/>steam laundry, south of 112th St and<br/>residential to the north of 112th St.</li> <li>1939 -1950- Curtis Ave was renamed to<br/>Edbrooke Ave. Department stores with<br/>sub basements and a parking garage<br/>south of 112<sup>th</sup> St and parking located<br/>north of 112th St</li> </ul>                                                                             | <ul> <li>North (north of 112th St): 1897 vacant<br/>land; 1939-1950 residential and<br/>commercial stores</li> <li>South (south on both Michigan Ave and<br/>Edbrooke Ave): 1939-1950 residential<br/>and commercial stores</li> <li>East (east side of Edbrooke Ave): 1939<br/>-1950 residential</li> <li>West (west side of Michigan Ave): 1897<br/>residential and commercial stores; 1911<br/>commercial stores and offices; 1939<br/>commercial stores and plating works<br/>1950 commercial stores and printing<br/>location</li> </ul> |
| CDPH Records                                | <ul> <li>11201 S Michigan Ave: two ASTs were<br/>found and removed in 1994; however,<br/>the UST that was being investigated<br/>was not located.</li> <li>11200 S Edbrooke Ave: 1999 fly<br/>dumping of tires and debris.</li> <li>11201 S Michigan Ave demolition<br/>completed in 2019</li> </ul>                                                                                                                                                                                                                                                                            | <ul> <li>11151 S Michigan Ave: 1000-gallon fuel<br/>oil tank; 11155 S Michigan Ave: 1000-<br/>gallon fuel oil tank;</li> <li>11200 S Michigan Ave: 1000-gallon fuel<br/>oil tank;</li> <li>11218 S Michigan Ave: 1,000-15,000<br/>fuel oil tank;</li> <li>11211 S Edbrooke Ave: Auto repairs on<br/>site and oil dumping in the back of the<br/>garage and alley.</li> </ul>                                                                                                                                                                  |