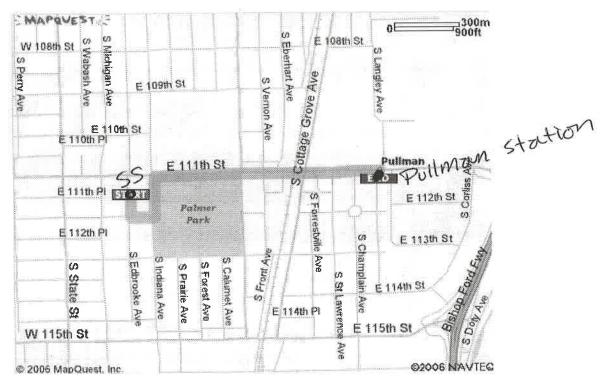

## Supporting Information

The following table summarizes the results of each record reviewed. Additional detail is provided in the attachments.

| Record                                      | Record Rev                                                                                                                                                                                                                                                                                                                                                                                                                                                                                                                                                                      | view Results                                                                                                                                                                                                                                                                                                                                                                                                                                                                                                                                  |
|---------------------------------------------|---------------------------------------------------------------------------------------------------------------------------------------------------------------------------------------------------------------------------------------------------------------------------------------------------------------------------------------------------------------------------------------------------------------------------------------------------------------------------------------------------------------------------------------------------------------------------------|-----------------------------------------------------------------------------------------------------------------------------------------------------------------------------------------------------------------------------------------------------------------------------------------------------------------------------------------------------------------------------------------------------------------------------------------------------------------------------------------------------------------------------------------------|
| Туре                                        | On-Site                                                                                                                                                                                                                                                                                                                                                                                                                                                                                                                                                                         | Adjacent                                                                                                                                                                                                                                                                                                                                                                                                                                                                                                                                      |
| AIS Files                                   | <ul> <li>2006 Property Screen for 11152 S<br/>Edbrooke Ave: CDPH records were<br/>included in the property screen; CDPH<br/>records are summarized in the last row<br/>of this table.</li> <li>2009 Demolition Screen for 11200 S<br/>Edbrooke Ave: indicated orphan USTs<br/>may exist and illegal dumping at the<br/>property (described in the last row of<br/>this table).</li> <li>2010 and 2012 NEPA Environmental<br/>Compliance Certification indicating the<br/>building on 11200 S Edbrooke Ave<br/>/11227 S Michigan Ave was approved<br/>for demolition.</li> </ul> | Not applicable.                                                                                                                                                                                                                                                                                                                                                                                                                                                                                                                               |
| Sanborn Fire<br>Insurance Maps<br>1897-1950 | <ul> <li>1897: Vacant land.</li> <li>1911: Developed land between<br/>Michigan Ave and Curtis Ave just north<br/>and south of E 112th St. Commercial<br/>stores including an undertaker and<br/>steam laundry, south of 112th St and<br/>residential to the north of 112th St.</li> <li>1939 -1950- Curtis Ave was renamed to<br/>Edbrooke Ave. Department stores with<br/>sub basements and a parking garage<br/>south of 112<sup>th</sup> St and parking located<br/>north of 112th St</li> </ul>                                                                             | <ul> <li>North (north of 112th St): 1897 vacant<br/>land; 1939-1950 residential and<br/>commercial stores</li> <li>South (south on both Michigan Ave and<br/>Edbrooke Ave): 1939-1950 residential<br/>and commercial stores</li> <li>East (east side of Edbrooke Ave): 1939<br/>-1950 residential</li> <li>West (west side of Michigan Ave): 1897<br/>residential and commercial stores; 1911<br/>commercial stores and offices; 1939<br/>commercial stores and plating works<br/>1950 commercial stores and printing<br/>location</li> </ul> |
| CDPH Records                                | <ul> <li>11201 S Michigan Ave: two ASTs were<br/>found and removed in 1994; however,<br/>the UST that was being investigated<br/>was not located.</li> <li>11200 S Edbrooke Ave: 1999 fly<br/>dumping of tires and debris.</li> <li>11201 S Michigan Ave demolition<br/>completed in 2019</li> </ul>                                                                                                                                                                                                                                                                            | <ul> <li>11151 S Michigan Ave: 1000-gallon fuel<br/>oil tank; 11155 S Michigan Ave: 1000-<br/>gallon fuel oil tank;</li> <li>11200 S Michigan Ave: 1000-gallon fuel<br/>oil tank;</li> <li>11218 S Michigan Ave: 1,000-15,000<br/>fuel oil tank;</li> <li>11211 S Edbrooke Ave: Auto repairs on<br/>site and oil dumping in the back of the<br/>garage and alley.</li> </ul>                                                                                                                                                                  |