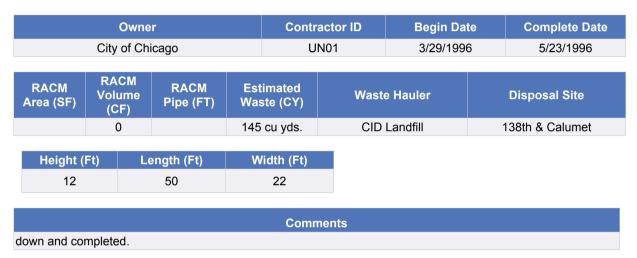

Y OF CHICAGO                | Owner            |            |          |
| Spirit Wrecking and Excavation | Operator         |            |          |

**Environmental FOIA Search Results** 



### Asbestos Work Notification

| Permit AP No | Document Link (Internal Office Use Only)                           |
|--------------|--------------------------------------------------------------------|
| ENVGEN119567 | http://dc07apw26/DOEATTACHMENTS/11200%20s%20edbrooke%20ACM.PDF     |
| ENVGEN119568 | http://dc07apw26/DOEATTACHMENTS/11200%20s%20edbrooke%20ACM.PDF     |
| ENVGEN119568 | http://dc07apw26/DOEATTACHMENTS/11200-32%20S%20Edbrooke%20Demo.PDF |



Asbestos Notifications From Old Database

# 11153 S EDBROOKE

## Notification Type: DEMO NOTICE OF INTENT

### Notification Date: 3/27/1996





Asbestos Notifications From Old Database

# 11200 S EDBROOKE

## Notification Type: DEMO NOTICE OF INTENT

## Notification Date: 11/9/2000



## Notification Date: 2/26/1999

|                   | Owner                  |                   | Contr | actor ID            | Begin Da | te       | Complete Date |                  |
|-------------------|------------------------|-------------------|-------|---------------------|----------|----------|---------------|------------------|
| City of Chicago   |                        | NA01              |       | 3/10/1999           |          |          |               |                  |
| RACM<br>Area (SF) | RACM<br>Volume<br>(CF) | RACM<br>Pipe (FT) |       | timated<br>ste (CY) | Wast     | e Hauler |               | Disposal Site    |
|