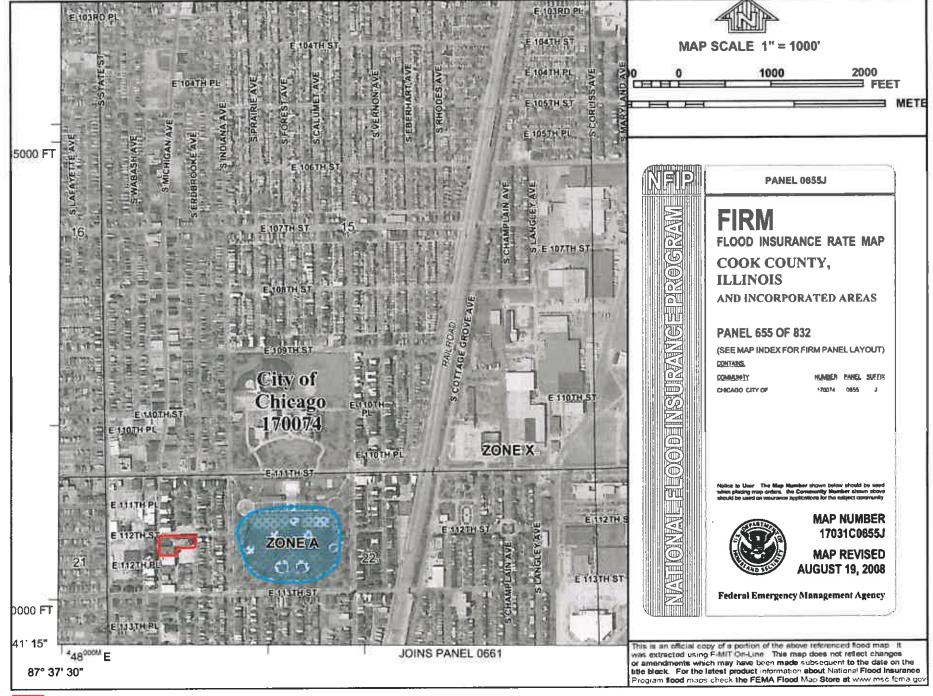

## Supporting Information

The following table summarizes the results of each record reviewed. Additional detail is provided in the attachments.

| Record                                      | Record Rev                                                                                                                                                                                                                                                                                                                                                                                                                                                                                                                                                                      | view Results                                                                                                                                                                                                                                                                                                                                                                                                                                                                                                                                  |
|---------------------------------------------|---------------------------------------------------------------------------------------------------------------------------------------------------------------------------------------------------------------------------------------------------------------------------------------------------------------------------------------------------------------------------------------------------------------------------------------------------------------------------------------------------------------------------------------------------------------------------------|-----------------------------------------------------------------------------------------------------------------------------------------------------------------------------------------------------------------------------------------------------------------------------------------------------------------------------------------------------------------------------------------------------------------------------------------------------------------------------------------------------------------------------------------------|
| Туре                                        | On-Site                                                                                                                                                                                                                                                                                                                                                                                                                                                                                                                                                                         | Adjacent                                                                                                                                                                                                                                                                                                                                                                                                                                                                                                                                      |
| AIS Files                                   | <ul> <li>2006 Property Screen for 11152 S<br/>Edbrooke Ave: CDPH records were<br/>included in the property screen; CDPH<br/>records are summarized in the last row<br/>of this table.</li> <li>2009 Demolition Screen for 11200 S<br/>Edbrooke Ave: indicated orphan USTs<br/>may exist and illegal dumping at the<br/>property (described in the last row of<br/>this table).</li> <li>2010 and 2012 NEPA Environmental<br/>Compliance Certification indicating the<br/>building on 11200 S Edbrooke Ave<br/>/11227 S Michigan Ave was approved<br/>for demolition.</li> </ul> | Not applicable.                                                                                                                                                                                                                                                                                                                                                                                                                                                                                                                               |
| Sanborn Fire<br>Insurance Maps<br>1897-1950 | <ul> <li>1897: Vacant land.</li> <li>1911: Developed land between<br/>Michigan Ave and Curtis Ave just north<br/>and south of E 112th St. Commercial<br/>stores including an undertaker and<br/>steam laundry, south of 112th St and<br/>residential to the north of 112th St.</li> <li>1939 -1950- Curtis Ave was renamed to<br/>Edbrooke Ave. Department stores with<br/>sub basements and a parking garage<br/>south of 112<sup>th</sup> St and parking located<br/>north of 112th St</li> </ul>                                                                             | <ul> <li>North (north of 112th St): 1897 vacant<br/>land; 1939-1950 residential and<br/>commercial stores</li> <li>South (south on both Michigan Ave and<br/>Edbrooke Ave): 1939-1950 residential<br/>and commercial stores</li> <li>East (east side of Edbrooke Ave): 1939<br/>-1950 residential</li> <li>West (west side of Michigan Ave): 1897<br/>residential and commercial stores; 1911<br/>commercial stores and offices; 1939<br/>commercial stores and plating works<br/>1950 commercial stores and printing<br/>location</li> </ul> |
| CDPH Records                                | <ul> <li>11201 S Michigan Ave: two ASTs were<br/>found and removed in 1994; however,<br/>the UST that was being investigated<br/>was not located.</li> <li>11200 S Edbrooke Ave: 1999 fly<br/>dumping of tires and debris.</li> <li>11201 S Michigan Ave demolition<br/>completed in 2019</li> </ul>                                                                                                                                                                                                                                                                            | <ul> <li>11151 S Michigan Ave: 1000-gallon fuel<br/>oil tank; 11155 S Michigan Ave: 1000-<br/>gallon fuel oil tank;</li> <li>11200 S Michigan Ave: 1000-gallon fuel<br/>oil tank;</li> <li>11218 S Michigan Ave: 1,000-15,000<br/>fuel oil tank;</li> <li>11211 S Edbrooke Ave: Auto repairs on<br/>site and oil dumping in the back of the<br/>garage and alley.</li> </ul>                                                                                                                                                                  |