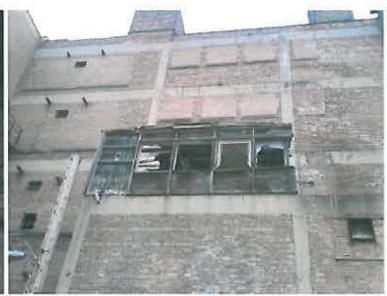

This screen identified past commercial uses at the Site addresses. Chicago Department of Public Health (CDPH) records indicate an underground storage tank (UST) is possibly located on the Site address 11201 S. Michigan Ave and two above ground storage tanks were removed from this address in 1994. CDPH records also identified USTs on properties adjacent to the Site. CDPH records also reported on-site fly dumping at 11200 S Edbrooke Ave; however, this is not an environmental concern because it is described as tires and debris. Sanborn Fire Insurance Maps indicated that printing and plating companies were located west of the Michigan Ave Site addresses and these operations pose a possible environmental concern.

## Supporting Information

The following table summarizes the results of each record reviewed. Additional detail is provided in the attachments.

| Record                                      | Record Rev                                                                                                                                                                                                                                                                                                                                                                                                                                                                                                                                                                      | view Results                                                                                                                                                                                                                                                                                                                                                                                                                                                                                                                                  |
|---------------------------------------------|---------------------------------------------------------------------------------------------------------------------------------------------------------------------------------------------------------------------------------------------------------------------------------------------------------------------------------------------------------------------------------------------------------------------------------------------------------------------------------------------------------------------------------------------------------------------------------|-----------------------------------------------------------------------------------------------------------------------------------------------------------------------------------------------------------------------------------------------------------------------------------------------------------------------------------------------------------------------------------------------------------------------------------------------------------------------------------------------------------------------------------------------|
| Туре                                        | On-Site                                                                                                                                                                                                                                                                                                                                                                                                                                                                                                                                                                         | Adjacent                                                                                                                                                                                                                                                                                                                                                                                                                                                                                                                                      |
| AIS Files                                   | <ul> <li>2006 Property Screen for 11152 S<br/>Edbrooke Ave: CDPH records were<br/>included in the property screen; CDPH<br/>records are summarized in the last row<br/>of this table.</li> <li>2009 Demolition Screen for 11200 S<br/>Edbrooke Ave: indicated orphan USTs<br/>may exist and illegal dumping at the<br/>property (described in the last row of<br/>this table).</li> <li>2010 and 2012 NEPA Environmental<br/>Compliance Certification indicating the<br/>building on 11200 S Edbrooke Ave<br/>/11227 S Michigan Ave was approved<br/>for demolition.</li> </ul> | Not applicable.                                                                                                                                                                                                                                                                                                                                                                                                                                                                                                                               |
| Sanborn Fire<br>Insurance Maps<br>1897-1950 | <ul> <li>1897: Vacant land.</li> <li>1911: Developed land between<br/>Michigan Ave and Curtis Ave just north<br/>and south of E 112th St. Commercial<br/>stores including an undertaker and<br/>steam laundry, south of 112th St and<br/>residential to the north of 112th St.</li> <li>1939 -1950- Curtis Ave was renamed to<br/>Edbrooke Ave. Department stores with<br/>sub basements and a parking garage<br/>south of 112<sup>th</sup> St and parking located<br/>north of 112th St</li> </ul>                                                                             | <ul> <li>North (north of 112th St): 1897 vacant<br/>land; 1939-1950 residential and<br/>commercial stores</li> <li>South (south on both Michigan Ave and<br/>Edbrooke Ave): 1939-1950 residential<br/>and commercial stores</li> <li>East (east side of Edbrooke Ave): 1939<br/>-1950 residential</li> <li>West (west side of Michigan Ave): 1897<br/>residential and commercial stores; 1911<br/>commercial stores and offices; 1939<br/>commercial stores and plating works<br/>1950 commercial stores and printing<br/>location</li> </ul> |
| CDPH Records                                | <ul> <li>11201 S Michigan Ave: two ASTs were<br/>found and removed in 1994; however,<br/>the UST that was being investigated<br/>was not located.</li> <li>11200 S Edbrooke Ave: 1999 fly<br/>dumping of tires and debris.</li> <li>11201 S Michigan Ave demolition<br/>completed in 2019</li> </ul>                                                                                                                                                                                                                                                                            | <ul> <li>11151 S Michigan Ave: 1000-gallon fuel<br/>oil tank; 11155 S Michigan Ave: 1000-<br/>gallon fuel oil tank;</li> <li>11200 S Michigan Ave: 1000-gallon fuel<br/>oil tank;</li> <li>11218 S Michigan Ave: 1,000-15,000<br/>fuel oil tank;</li> <li>11211 S Edbrooke Ave: Auto repairs on<br/>site and oil dumping in the back of the<br/>garage and alley.</li> </ul>                                                                                                                                                                  |