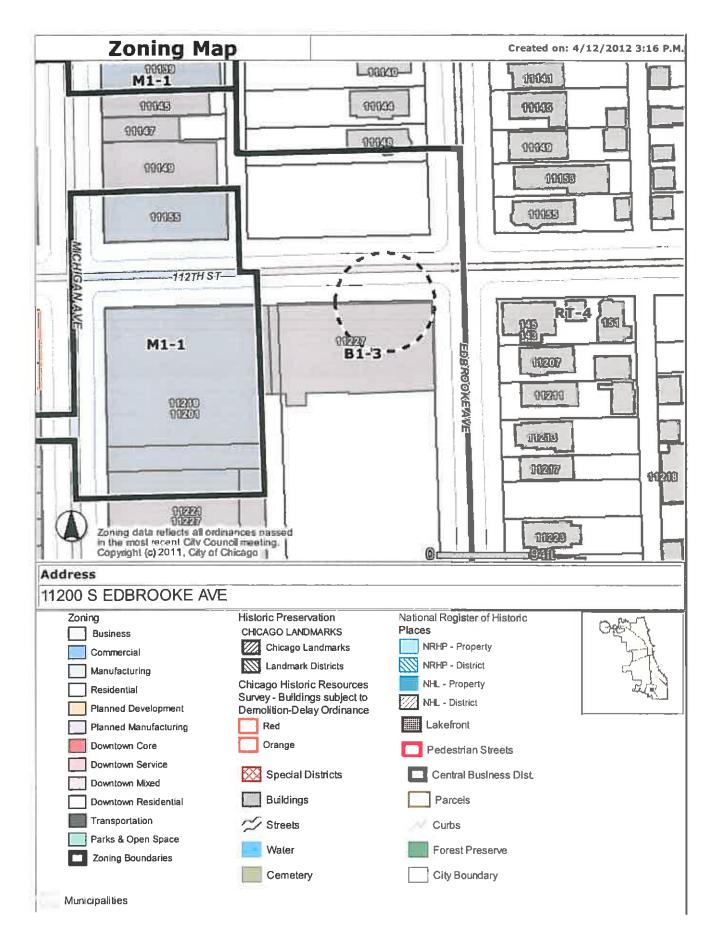

| Project Manager:                                                                                                                                                                                                                            | Michael Per       | nicnak           |                                    |                |             |                  |
|---------------------------------------------------------------------------------------------------------------------------------------------------------------------------------------------------------------------------------------------|-------------------|------------------|------------------------------------|----------------|-------------|------------------|
| Contact Phone:                                                                                                                                                                                                                              | 742-1337          |                  |                                    |                |             |                  |
| Anticipated Trans                                                                                                                                                                                                                           |                   | Property         | Size (acres):                      | 2.01359045     |             |                  |
| Requested Review                                                                                                                                                                                                                            | v Completion D    | ate: 2/1/202     | 21                                 | Ward:          | 9           |                  |
| Property Transact                                                                                                                                                                                                                           | ion (circle one): |                  | Acquisition                        | Dispo          | osition     | Other            |
| Method (circle on                                                                                                                                                                                                                           | e):               |                  |                                    |                |             |                  |
| TRP Lie                                                                                                                                                                                                                                     | en Foreclosure    | Condemnati       | on Nego                            | tiated Purchas | e/Sale Othe | r: <u>RFP</u>    |
| Project Name: _                                                                                                                                                                                                                             | RFP of Forme      | r Gately Pec     | ple's Store                        | Site           |             |                  |
| Property Site Add                                                                                                                                                                                                                           | ress(es): 112     | 01-11227 S.      | Michigan A                         | Ave/11152 S    | S. Edbrooke | Ave.             |
| PIN Number(s):                                                                                                                                                                                                                              | 25-22-107-0       | 01, -002, -0     | 03, -004, -0                       | 32, and 25-    | -22-102-035 |                  |
|                                                                                                                                                                                                                                             | Please inclu      | de a Zoning N    | 1ap w/ parcel                      | s outlined/hi  | ghlighted   |                  |
| Current Property                                                                                                                                                                                                                            | Owner (Circle C   | One):            | City                               | Pri            | vate        |                  |
| Future Property O                                                                                                                                                                                                                           | wner (Circle Or   | ne):             | City                               | Pri            | vate        |                  |
| City Involvement                                                                                                                                                                                                                            | (i.e., TIF fundir | ng, etc.) Inc    | entive packa                       | age to be de   | etermined   |                  |
| (Check all that appl                                                                                                                                                                                                                        | y and provide det | ails in Addition | al Information                     | below)         |             |                  |
| Property Use                                                                                                                                                                                                                                | Industrial        | Commercial       | Residential                        | Mixed-Use      | Open Space  | Other (specify)  |
| Current                                                                                                                                                                                                                                     |                   | Х                |                                    |                |             | Vacant land      |
| Future                                                                                                                                                                                                                                      |                   | Х                |                                    | Х              | 2           |                  |
| Historical                                                                                                                                                                                                                                  |                   | Х                |                                    | Х              |             |                  |
| Provide maps and other useful documents that may facilitate the Property Screen Process.<br>Does the buyer/seller already have a Phase I ESA, Phase II ESA, Sampling Report, or other environmental<br>information? If yes, please provide. |                   |                  |                                    |                |             |                  |
| Additional Inform                                                                                                                                                                                                                           | ation:            |                  |                                    |                |             |                  |
| Zoned Use: <u>N</u>                                                                                                                                                                                                                         | /1-1 and B1-3     | X                | Surrounding I                      | Land Use:      | Commercial  | and residential  |
| Status of Site (circle one):                                                                                                                                                                                                                | Occupied w/       |                  | cupied w/o stru<br>(e.g. Parking L |                | ant Abando  | ned w/structures |

# **ZONING MAP**

## LEGEND

**RFP Site** 

**Zoning District Boundary** 