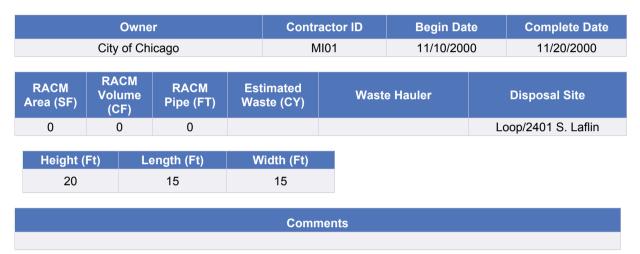

## Supporting Information

The following table summarizes the results of each record reviewed. Additional detail is provided in the attachments.

| Record                                      | Record Rev                                                                                                                                                                                                                                                                                                                                                                                                                                                                                                                                                                      | view Results                                                                                                                                                                                                                                                                                                                                                                                                                                                                                                                                  |
|---------------------------------------------|---------------------------------------------------------------------------------------------------------------------------------------------------------------------------------------------------------------------------------------------------------------------------------------------------------------------------------------------------------------------------------------------------------------------------------------------------------------------------------------------------------------------------------------------------------------------------------|-----------------------------------------------------------------------------------------------------------------------------------------------------------------------------------------------------------------------------------------------------------------------------------------------------------------------------------------------------------------------------------------------------------------------------------------------------------------------------------------------------------------------------------------------|
| Туре                                        | On-Site                                                                                                                                                                                                                                                                                                                                                                                                                                                                                                                                                                         | Adjacent                                                                                                                                                                                                                                                                                                                                                                                                                                                                                                                                      |
| AIS Files                                   | <ul> <li>2006 Property Screen for 11152 S<br/>Edbrooke Ave: CDPH records were<br/>included in the property screen; CDPH<br/>records are summarized in the last row<br/>of this table.</li> <li>2009 Demolition Screen for 11200 S<br/>Edbrooke Ave: indicated orphan USTs<br/>may exist and illegal dumping at the<br/>property (described in the last row of<br/>this table).</li> <li>2010 and 2012 NEPA Environmental<br/>Compliance Certification indicating the<br/>building on 11200 S Edbrooke Ave<br/>/11227 S Michigan Ave was approved<br/>for demolition.</li> </ul> | Not applicable.                                                                                                                                                                                                                                                                                                                                                                                                                                                                                                                               |
| Sanborn Fire<br>Insurance Maps<br>1897-1950 | <ul> <li>1897: Vacant land.</li> <li>1911: Developed land between<br/>Michigan Ave and Curtis Ave just north<br/>and south of E 112th St. Commercial<br/>stores including an undertaker and<br/>steam laundry, south of 112th St and<br/>residential to the north of 112th St.</li> <li>1939 -1950- Curtis Ave was renamed to<br/>Edbrooke Ave. Department stores with<br/>sub basements and a parking garage<br/>south of 112<sup>th</sup> St and parking located<br/>north of 112th St</li> </ul>                                                                             | <ul> <li>North (north of 112th St): 1897 vacant<br/>land; 1939-1950 residential and<br/>commercial stores</li> <li>South (south on both Michigan Ave and<br/>Edbrooke Ave): 1939-1950 residential<br/>and commercial stores</li> <li>East (east side of Edbrooke Ave): 1939<br/>-1950 residential</li> <li>West (west side of Michigan Ave): 1897<br/>residential and commercial stores; 1911<br/>commercial stores and offices; 1939<br/>commercial stores and plating works<br/>1950 commercial stores and printing<br/>location</li> </ul> |
| CDPH Records                                | <ul> <li>11201 S Michigan Ave: two ASTs were<br/>found and removed in 1994; however,<br/>the UST that was being investigated<br/>was not located.</li> <li>11200 S Edbrooke Ave: 1999 fly<br/>dumping of tires and debris.</li> <li>11201 S Michigan Ave demolition<br/>completed in 2019</li> </ul>                                                                                                                                                                                                                                                                            | <ul> <li>11151 S Michigan Ave: 1000-gallon fuel<br/>oil tank; 11155 S Michigan Ave: 1000-<br/>gallon fuel oil tank;</li> <li>11200 S Michigan Ave: 1000-gallon fuel<br/>oil tank;</li> <li>11218 S Michigan Ave: 1,000-15,000<br/>fuel oil tank;</li> <li>11211 S Edbrooke Ave: Auto repairs on<br/>site and oil dumping in the back of the<br/>garage and alley.</li> </ul>                                                                                                                                                                  |