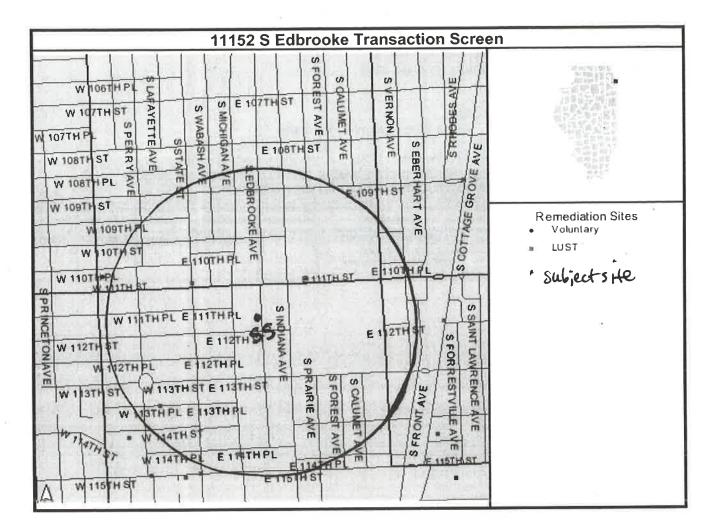

## Supporting Information

The following table summarizes the results of each record reviewed. Additional detail is provided in the attachments.

| Record                                      | Record Rev                                                                                                                                                                                                                                                                                                                                                                                                                                                                                                                                                                      | view Results                                                                                                                                                                                                                                                                                                                                                                                                                                                                                                                                  |
|---------------------------------------------|---------------------------------------------------------------------------------------------------------------------------------------------------------------------------------------------------------------------------------------------------------------------------------------------------------------------------------------------------------------------------------------------------------------------------------------------------------------------------------------------------------------------------------------------------------------------------------|-----------------------------------------------------------------------------------------------------------------------------------------------------------------------------------------------------------------------------------------------------------------------------------------------------------------------------------------------------------------------------------------------------------------------------------------------------------------------------------------------------------------------------------------------|
| Туре                                        | On-Site                                                                                                                                                                                                                                                                                                                                                                                                                                                                                                                                                                         | Adjacent                                                                                                                                                                                                                                                                                                                                                                                                                                                                                                                                      |
| AIS Files                                   | <ul> <li>2006 Property Screen for 11152 S<br/>Edbrooke Ave: CDPH records were<br/>included in the property screen; CDPH<br/>records are summarized in the last row<br/>of this table.</li> <li>2009 Demolition Screen for 11200 S<br/>Edbrooke Ave: indicated orphan USTs<br/>may exist and illegal dumping at the<br/>property (described in the last row of<br/>this table).</li> <li>2010 and 2012 NEPA Environmental<br/>Compliance Certification indicating the<br/>building on 11200 S Edbrooke Ave<br/>/11227 S Michigan Ave was approved<br/>for demolition.</li> </ul> | Not applicable.                                                                                                                                                                                                                                                                                                                                                                                                                                                                                                                               |
| Sanborn Fire<br>Insurance Maps<br>1897-1950 | <ul> <li>1897: Vacant land.</li> <li>1911: Developed land between<br/>Michigan Ave and Curtis Ave just north<br/>and south of E 112th St. Commercial<br/>stores including an undertaker and<br/>steam laundry, south of 112th St and<br/>residential to the north of 112th St.</li> <li>1939 -1950- Curtis Ave was renamed to<br/>Edbrooke Ave. Department stores with<br/>sub basements and a parking garage<br/>south of 112<sup>th</sup> St and parking located<br/>north of 112th St</li> </ul>                                                                             | <ul> <li>North (north of 112th St): 1897 vacant<br/>land; 1939-1950 residential and<br/>commercial stores</li> <li>South (south on both Michigan Ave and<br/>Edbrooke Ave): 1939-1950 residential<br/>and commercial stores</li> <li>East (east side of Edbrooke Ave): 1939<br/>-1950 residential</li> <li>West (west side of Michigan Ave): 1897<br/>residential and commercial stores; 1911<br/>commercial stores and offices; 1939<br/>commercial stores and plating works<br/>1950 commercial stores and printing<br/>location</li> </ul> |
| CDPH Records                                | <ul> <li>11201 S Michigan Ave: two ASTs were<br/>found and removed in 1994; however,<br/>the UST that was being investigated<br/>was not located.</li> <li>11200 S Edbrooke Ave: 1999 fly<br/>dumping of tires and debris.</li> <li>11201 S Michigan Ave demolition<br/>completed in 2019</li> </ul>                                                                                                                                                                                                                                                                            | <ul> <li>11151 S Michigan Ave: 1000-gallon fuel<br/>oil tank; 11155 S Michigan Ave: 1000-<br/>gallon fuel oil tank;</li> <li>11200 S Michigan Ave: 1000-gallon fuel<br/>oil tank;</li> <li>11218 S Michigan Ave: 1,000-15,000<br/>fuel oil tank;</li> <li>11211 S Edbrooke Ave: Auto repairs on<br/>site and oil dumping in the back of the<br/>garage and alley.</li> </ul>                                                                                                                                                                  |