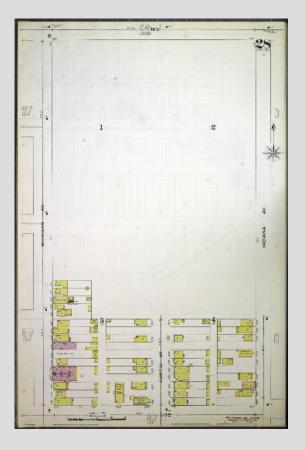

## Supporting Information

The following table summarizes the results of each record reviewed. Additional detail is provided in the attachments.

| Record                                      | Record Rev                                                                                                                                                                                                                                                                                                                                                                                                                                                                                                                                                                      | view Results                                                                                                                                                                                                                                                                                                                                                                                                                                                                                                                                  |
|---------------------------------------------|---------------------------------------------------------------------------------------------------------------------------------------------------------------------------------------------------------------------------------------------------------------------------------------------------------------------------------------------------------------------------------------------------------------------------------------------------------------------------------------------------------------------------------------------------------------------------------|-----------------------------------------------------------------------------------------------------------------------------------------------------------------------------------------------------------------------------------------------------------------------------------------------------------------------------------------------------------------------------------------------------------------------------------------------------------------------------------------------------------------------------------------------|
| Туре                                        | On-Site                                                                                                                                                                                                                                                                                                                                                                                                                                                                                                                                                                         | Adjacent                                                                                                                                                                                                                                                                                                                                                                                                                                                                                                                                      |
| AIS Files                                   | <ul> <li>2006 Property Screen for 11152 S<br/>Edbrooke Ave: CDPH records were<br/>included in the property screen; CDPH<br/>records are summarized in the last row<br/>of this table.</li> <li>2009 Demolition Screen for 11200 S<br/>Edbrooke Ave: indicated orphan USTs<br/>may exist and illegal dumping at the<br/>property (described in the last row of<br/>this table).</li> <li>2010 and 2012 NEPA Environmental<br/>Compliance Certification indicating the<br/>building on 11200 S Edbrooke Ave<br/>/11227 S Michigan Ave was approved<br/>for demolition.</li> </ul> | Not applicable.                                                                                                                                                                                                                                                                                                                                                                                                                                                                                                                               |
| Sanborn Fire<br>Insurance Maps<br>1897-1950 | <ul> <li>1897: Vacant land.</li> <li>1911: Developed land between<br/>Michigan Ave and Curtis Ave just north<br/>and south of E 112th St. Commercial<br/>stores including an undertaker and<br/>steam laundry, south of 112th St and<br/>residential to the north of 112th St.</li> <li>1939 -1950- Curtis Ave was renamed to<br/>Edbrooke Ave. Department stores with<br/>sub basements and a parking garage<br/>south of 112<sup>th</sup> St and parking located<br/>north of 112th St</li> </ul>                                                                             | <ul> <li>North (north of 112th St): 1897 vacant<br/>land; 1939-1950 residential and<br/>commercial stores</li> <li>South (south on both Michigan Ave and<br/>Edbrooke Ave): 1939-1950 residential<br/>and commercial stores</li> <li>East (east side of Edbrooke Ave): 1939<br/>-1950 residential</li> <li>West (west side of Michigan Ave): 1897<br/>residential and commercial stores; 1911<br/>commercial stores and offices; 1939<br/>commercial stores and plating works<br/>1950 commercial stores and printing<br/>location</li> </ul> |
| CDPH Records                                | <ul> <li>11201 S Michigan Ave: two ASTs were<br/>found and removed in 1994; however,<br/>the UST that was being investigated<br/>was not located.</li> <li>11200 S Edbrooke Ave: 1999 fly<br/>dumping of tires and debris.</li> <li>11201 S Michigan Ave demolition<br/>completed in 2019</li> </ul>                                                                                                                                                                                                                                                                            | <ul> <li>11151 S Michigan Ave: 1000-gallon fuel<br/>oil tank; 11155 S Michigan Ave: 1000-<br/>gallon fuel oil tank;</li> <li>11200 S Michigan Ave: 1000-gallon fuel<br/>oil tank;</li> <li>11218 S Michigan Ave: 1,000-15,000<br/>fuel oil tank;</li> <li>11211 S Edbrooke Ave: Auto repairs on<br/>site and oil dumping in the back of the<br/>garage and alley.</li> </ul>                                                                                                                                                                  |