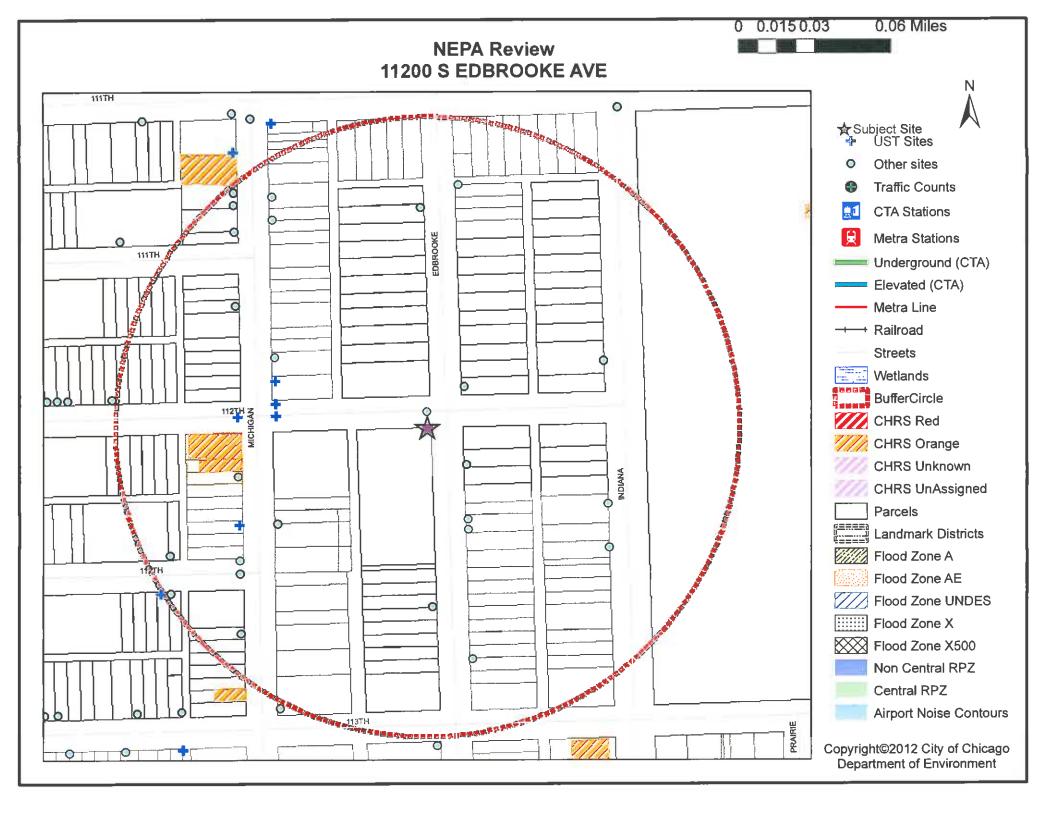

This screen identified past commercial uses at the Site addresses. Chicago Department of Public Health (CDPH) records indicate an underground storage tank (UST) is possibly located on the Site address 11201 S. Michigan Ave and two above ground storage tanks were removed from this address in 1994. CDPH records also identified USTs on properties adjacent to the Site. CDPH records also reported on-site fly dumping at 11200 S Edbrooke Ave; however, this is not an environmental concern because it is described as tires and debris. Sanborn Fire Insurance Maps indicated that printing and plating companies were located west of the Michigan Ave Site addresses and these operations pose a possible environmental concern.

## Supporting Information

The following table summarizes the results of each record reviewed. Additional detail is provided in the attachments.

| Record                                      | Record Rev                                                                                                                                                                                                                                                                                                                                                                                                                                                                                                                                                                      | view Results                                                                                                                                                                                                                                                                                                                                                                                                                                                                                                                                  |
|---------------------------------------------|---------------------------------------------------------------------------------------------------------------------------------------------------------------------------------------------------------------------------------------------------------------------------------------------------------------------------------------------------------------------------------------------------------------------------------------------------------------------------------------------------------------------------------------------------------------------------------|-----------------------------------------------------------------------------------------------------------------------------------------------------------------------------------------------------------------------------------------------------------------------------------------------------------------------------------------------------------------------------------------------------------------------------------------------------------------------------------------------------------------------------------------------|
| Туре                                        | On-Site                                                                                                                                                                                                                                                                                                                                                                                                                                                                                                                                                                         | Adjacent                                                                                                                                                                                                                                                                                                                                                                                                                                                                                                                                      |
| AIS Files                                   | <ul> <li>2006 Property Screen for 11152 S<br/>Edbrooke Ave: CDPH records were<br/>included in the property screen; CDPH<br/>records are summarized in the last row<br/>of this table.</li> <li>2009 Demolition Screen for 11200 S<br/>Edbrooke Ave: indicated orphan USTs<br/>may exist and illegal dumping at the<br/>property (described in the last row of<br/>this table).</li> <li>2010 and 2012 NEPA Environmental<br/>Compliance Certification indicating the<br/>building on 11200 S Edbrooke Ave<br/>/11227 S Michigan Ave was approved<br/>for demolition.</li> </ul> | Not applicable.                                                                                                                                                                                                                                                                                                                                                                                                                                                                                                                               |
| Sanborn Fire<br>Insurance Maps<br>1897-1950 | <ul> <li>1897: Vacant land.</li> <li>1911: Developed land between<br/>Michigan Ave and Curtis Ave just north<br/>and south of E 112th St. Commercial<br/>stores including an undertaker and<br/>steam laundry, south of 112th St and<br/>residential to the north of 112th St.</li> <li>1939 -1950- Curtis Ave was renamed to<br/>Edbrooke Ave. Department stores with<br/>sub basements and a parking garage<br/>south of 112<sup>th</sup> St and parking located<br/>north of 112th St</li> </ul>                                                                             | <ul> <li>North (north of 112th St): 1897 vacant<br/>land; 1939-1950 residential and<br/>commercial stores</li> <li>South (south on both Michigan Ave and<br/>Edbrooke Ave): 1939-1950 residential<br/>and commercial stores</li> <li>East (east side of Edbrooke Ave): 1939<br/>-1950 residential</li> <li>West (west side of Michigan Ave): 1897<br/>residential and commercial stores; 1911<br/>commercial stores and offices; 1939<br/>commercial stores and plating works<br/>1950 commercial stores and printing<br/>location</li> </ul> |
| CDPH Records                                | <ul> <li>11201 S Michigan Ave: two ASTs were<br/>found and removed in 1994; however,<br/>the UST that was being investigated<br/>was not located.</li> <li>11200 S Edbrooke Ave: 1999 fly<br/>dumping of tires and debris.</li> <li>11201 S Michigan Ave demolition<br/>completed in 2019</li> </ul>                                                                                                                                                                                                                                                                            | <ul> <li>11151 S Michigan Ave: 1000-gallon fuel<br/>oil tank; 11155 S Michigan Ave: 1000-<br/>gallon fuel oil tank;</li> <li>11200 S Michigan Ave: 1000-gallon fuel<br/>oil tank;</li> <li>11218 S Michigan Ave: 1,000-15,000<br/>fuel oil tank;</li> <li>11211 S Edbrooke Ave: Auto repairs on<br/>site and oil dumping in the back of the<br/>garage and alley.</li> </ul>                                                                                                                                                                  |