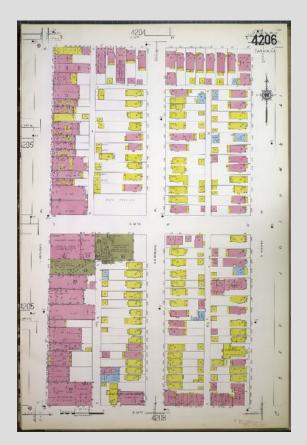

## Supporting Information

The following table summarizes the results of each record reviewed. Additional detail is provided in the attachments.

| Record                                      | Record Rev                                                                                                                                                                                                                                                                                                                                                                                                                                                                                                                                                                      | view Results                                                                                                                                                                                                                                                                                                                                                                                                                                                                                                                                  |
|---------------------------------------------|---------------------------------------------------------------------------------------------------------------------------------------------------------------------------------------------------------------------------------------------------------------------------------------------------------------------------------------------------------------------------------------------------------------------------------------------------------------------------------------------------------------------------------------------------------------------------------|-----------------------------------------------------------------------------------------------------------------------------------------------------------------------------------------------------------------------------------------------------------------------------------------------------------------------------------------------------------------------------------------------------------------------------------------------------------------------------------------------------------------------------------------------|
| Туре                                        | On-Site                                                                                                                                                                                                                                                                                                                                                                                                                                                                                                                                                                         | Adjacent                                                                                                                                                                                                                                                                                                                                                                                                                                                                                                                                      |
| AIS Files                                   | <ul> <li>2006 Property Screen for 11152 S<br/>Edbrooke Ave: CDPH records were<br/>included in the property screen; CDPH<br/>records are summarized in the last row<br/>of this table.</li> <li>2009 Demolition Screen for 11200 S<br/>Edbrooke Ave: indicated orphan USTs<br/>may exist and illegal dumping at the<br/>property (described in the last row of<br/>this table).</li> <li>2010 and 2012 NEPA Environmental<br/>Compliance Certification indicating the<br/>building on 11200 S Edbrooke Ave<br/>/11227 S Michigan Ave was approved<br/>for demolition.</li> </ul> | Not applicable.                                                                                                                                                                                                                                                                                                                                                                                                                                                                                                                               |
| Sanborn Fire<br>Insurance Maps<br>1897-1950 | <ul> <li>1897: Vacant land.</li> <li>1911: Developed land between<br/>Michigan Ave and Curtis Ave just north<br/>and south of E 112th St. Commercial<br/>stores including an undertaker and<br/>steam laundry, south of 112th St and<br/>residential to the north of 112th St.</li> <li>1939 -1950- Curtis Ave was renamed to<br/>Edbrooke Ave. Department stores with<br/>sub basements and a parking garage<br/>south of 112<sup>th</sup> St and parking located<br/>north of 112th St</li> </ul>                                                                             | <ul> <li>North (north of 112th St): 1897 vacant<br/>land; 1939-1950 residential and<br/>commercial stores</li> <li>South (south on both Michigan Ave and<br/>Edbrooke Ave): 1939-1950 residential<br/>and commercial stores</li> <li>East (east side of Edbrooke Ave): 1939<br/>-1950 residential</li> <li>West (west side of Michigan Ave): 1897<br/>residential and commercial stores; 1911<br/>commercial stores and offices; 1939<br/>commercial stores and plating works<br/>1950 commercial stores and printing<br/>location</li> </ul> |
| CDPH Records                                | <ul> <li>11201 S Michigan Ave: two ASTs were<br/>found and removed in 1994; however,<br/>the UST that was being investigated<br/>was not located.</li> <li>11200 S Edbrooke Ave: 1999 fly<br/>dumping of tires and debris.</li> <li>11201 S Michigan Ave demolition<br/>completed in 2019</li> </ul>                                                                                                                                                                                                                                                                            | <ul> <li>11151 S Michigan Ave: 1000-gallon fuel<br/>oil tank; 11155 S Michigan Ave: 1000-<br/>gallon fuel oil tank;</li> <li>11200 S Michigan Ave: 1000-gallon fuel<br/>oil tank;</li> <li>11218 S Michigan Ave: 1,000-15,000<br/>fuel oil tank;</li> <li>11211 S Edbrooke Ave: Auto repairs on<br/>site and oil dumping in the back of the<br/>garage and alley.</li> </ul>                                                                                                                                                                  |