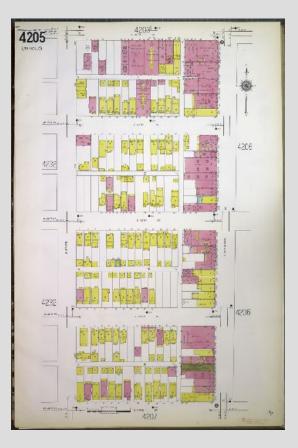

## Supporting Information

The following table summarizes the results of each record reviewed. Additional detail is provided in the attachments.

| Record                                      | Record Rev                                                                                                                                                                                                                                                                                                                                                                                                                                                                                                                                                                      | view Results                                                                                                                                                                                                                                                                                                                                                                                                                                                                                                                                  |
|---------------------------------------------|---------------------------------------------------------------------------------------------------------------------------------------------------------------------------------------------------------------------------------------------------------------------------------------------------------------------------------------------------------------------------------------------------------------------------------------------------------------------------------------------------------------------------------------------------------------------------------|-----------------------------------------------------------------------------------------------------------------------------------------------------------------------------------------------------------------------------------------------------------------------------------------------------------------------------------------------------------------------------------------------------------------------------------------------------------------------------------------------------------------------------------------------|
| Туре                                        | On-Site                                                                                                                                                                                                                                                                                                                                                                                                                                                                                                                                                                         | Adjacent                                                                                                                                                                                                                                                                                                                                                                                                                                                                                                                                      |
| AIS Files                                   | <ul> <li>2006 Property Screen for 11152 S<br/>Edbrooke Ave: CDPH records were<br/>included in the property screen; CDPH<br/>records are summarized in the last row<br/>of this table.</li> <li>2009 Demolition Screen for 11200 S<br/>Edbrooke Ave: indicated orphan USTs<br/>may exist and illegal dumping at the<br/>property (described in the last row of<br/>this table).</li> <li>2010 and 2012 NEPA Environmental<br/>Compliance Certification indicating the<br/>building on 11200 S Edbrooke Ave<br/>/11227 S Michigan Ave was approved<br/>for demolition.</li> </ul> | Not applicable.                                                                                                                                                                                                                                                                                                                                                                                                                                                                                                                               |
| Sanborn Fire<br>Insurance Maps<br>1897-1950 | <ul> <li>1897: Vacant land.</li> <li>1911: Developed land between<br/>Michigan Ave and Curtis Ave just north<br/>and south of E 112th St. Commercial<br/>stores including an undertaker and<br/>steam laundry, south of 112th St and<br/>residential to the north of 112th St.</li> <li>1939 -1950- Curtis Ave was renamed to<br/>Edbrooke Ave. Department stores with<br/>sub basements and a parking garage<br/>south of 112<sup>th</sup> St and parking located<br/>north of 112th St</li> </ul>                                                                             | <ul> <li>North (north of 112th St): 1897 vacant<br/>land; 1939-1950 residential and<br/>commercial stores</li> <li>South (south on both Michigan Ave and<br/>Edbrooke Ave): 1939-1950 residential<br/>and commercial stores</li> <li>East (east side of Edbrooke Ave): 1939<br/>-1950 residential</li> <li>West (west side of Michigan Ave): 1897<br/>residential and commercial stores; 1911<br/>commercial stores and offices; 1939<br/>commercial stores and plating works<br/>1950 commercial stores and printing<br/>location</li> </ul> |
| CDPH Records                                | <ul> <li>11201 S Michigan Ave: two ASTs were<br/>found and removed in 1994; however,<br/>the UST that was being investigated<br/>was not located.</li> <li>11200 S Edbrooke Ave: 1999 fly<br/>dumping of tires and debris.</li> <li>11201 S Michigan Ave demolition<br/>completed in 2019</li> </ul>                                                                                                                                                                                                                                                                            | <ul> <li>11151 S Michigan Ave: 1000-gallon fuel<br/>oil tank; 11155 S Michigan Ave: 1000-<br/>gallon fuel oil tank;</li> <li>11200 S Michigan Ave: 1000-gallon fuel<br/>oil tank;</li> <li>11218 S Michigan Ave: 1,000-15,000<br/>fuel oil tank;</li> <li>11211 S Edbrooke Ave: Auto repairs on<br/>site and oil dumping in the back of the<br/>garage and alley.</li> </ul>                                                                                                                                                                  |